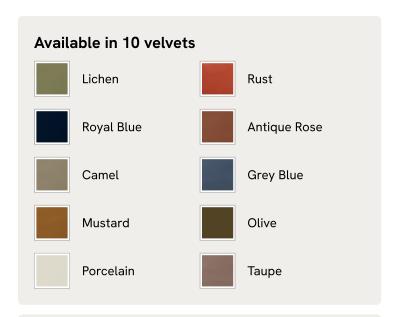

ts in mind. The mid-century design takes inspiration from similar interiors seen throughout DUMBO House, with rich velvet upholstery and turned walnut legs that lift this sofa off the floor creating the illusion of more space. Pair with our Reya ottoman and loveseat for the full look.

### **Dimensions**

**Dimensions:** H69 x W223 x D101cm / H27 x W88 x D40"

Weight: 88kg / 194lbs

Packaged dimensions: H55 x W230 x D107cm / H21.7 x W90.6 x D42.1"

Packaged weight: 88kg / 194lbs

### **Details**

Arm height: 55cm

Assembly required: Yes
Composition: 100% Linen

Fabric: Linen
Feet: Beech

Filling: Feather and foam

Frame: Birch

Removable cushions: Yes
Removable legs: Yes
Seat depth: 62cm
Seat height: 53cm
Seat width: 178cm

Care instructions: Professional upholstery cleaning

# SOHO HOME



### Available in 2 sizes

Two Seater (H85 x W193 x D101cm / H33 x W76 x D40") Three Seater (H69 x W223 x D101cm / H27 x W88 x D40")