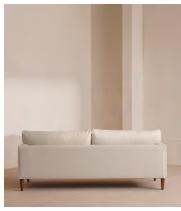

### **Dimensions**

**Dimensions:** H69 x W223 x D101cm / H27 x W88 x D40"

Weight: 88kg / 194lbs

Packaged dimensions: H55 x W230 x D107cm / H21.7 x W90.6 x D42.1"

Packaged weight: 88kg / 194lbs

### **Details**

Arm height: 55cm

Assembly required: Yes
Composition: 100% Linen

Fabric: Linen
Feet: Beech

Filling: Feather and foam

Frame: Birch

Removable cushions: Yes
Removable legs: Yes
Seat depth: 62cm
Seat height: 53cm
Seat width: 178cm