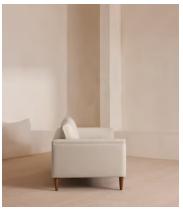

### **Dimensions**

**Dimensions:** H69 x W223 x D101cm / H27 x W88 x D40"

Weight: 88kg / 194lbs

Packaged dimensions: H55 x W230 x D107cm / H21.7 x W90.6 x D42.1"

Packaged weight: 88kg / 194lbs

### **Details**

Arm height: 55cm

Assembly required: Yes
Composition: 100% Linen

Fabric: Linen
Feet: Beech

Filling: Feather and foam

Frame: Birch

Removable cushions: Yes
Removable legs: Yes
Seat depth: 62cm
Seat height: 53cm
Seat width: 178cm