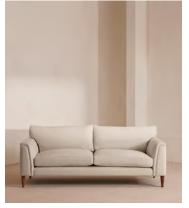

# Reya Three Seater Sofa, Linen, Bisque

€5,100 Regular price €4,335 Member price

Our Reya sofa invites you to sink into its comfortable, cushioned curves for only relaxing moments in mind. The mid-century design takes inspiration from similar interiors seen throughout DUMBO House, with rich velvet upholstery and turned walnut legs that lift this sofa off the floor creating the illusion of more space. Pair with our Reya ottoman and loveseat for the full look.

### **Dimensions**

**Dimensions:** H69 x W223 x D101cm / H27 x W88 x D40"

Weight: 88kg / 194lbs

Packaged dimensions: H55 x W230 x D107cm / H21.7 x W90.6 x D42.1"

Packaged weight: 88kg / 194lbs

### **Details**

Arm height: 55cm

Assembly required: Yes
Composition: 100% Linen

Fabric: Linen
Feet: Beech

Filling: Feather and foam

Frame: Birch

Removable cushions: Yes
Removable legs: Yes
Seat depth: 62cm
Seat height: 53cm
Seat width: 178cm