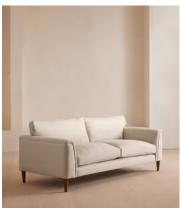

# Reya Three Seater Sofa, Linen, Bisque

€5,100 Regular price €4,335 Member price

Our Reya sofa invites you to sink into its comfortable, cushioned curves for only relaxing moments in mind. The mid-century design takes inspiration from similar interiors seen throughout DUMBO House, with rich velvet upholstery and turned walnut legs that lift this sofa off the floor creating the illusion of more space. Pair with our Reya ottoman and loveseat for the full look.

### **Dimensions**

**Dimensions:** H69 x W223 x D101cm / H27 x W88 x D40"

Weight: 88kg / 194lbs

Packaged dimensions: H55 x W230 x D107cm / H21.7 x W90.6 x D42.1"

Packaged weight: 88kg / 194lbs

### **Details**

Arm height: 55cm

Assembly required: Yes
Composition: 100% Linen

Fabric: Linen
Feet: Beech

Filling: Feather and foam

Frame: Birch

Removable cushions: Yes
Removable legs: Yes
Seat depth: 62cm
Seat height: 53cm
Seat width: 178cm