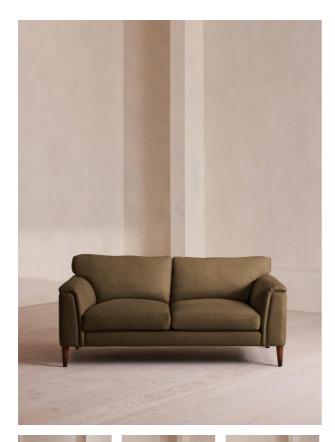

# Reya Two Seater Sofa,linen, Olive

- €4,950
- €4,208 M

## Product details

Our Reya sofa invites you to sink into its comfortable, cushioned curves for only relaxing moments in mind. The mid-century design takes inspiration from similar interiors seen throughout DUMBO House, with linen upholstery and turned walnut legs that lift this sofa off the floor creating the illusion of more space. Pair with our Reya ottoman and loveseat for the full look.

## Dimensions

Product dimensions: H85 x W193 x D101cm / H33 x W76 x D40"

Product weight: 75kg / 165.3lbs

Packaged or boxed dimensions: H78 x W203 x D111cm / H30.7 x W79.9 x D43.7"

Packaged or boxed weight: 75kg / 165.3lbs

#### Details

Arm height: 55cm Assembly required: Yes Care instructions: Professional upholstery cleaning Composition: 100% Linen Fabric: Linen Feet: Beech Filling: Feather and foam Frame: Birch Removable cushions: Yes Removable legs: Yes Seat depth: 64cm Seat height: 53cm Seat width: 146cm