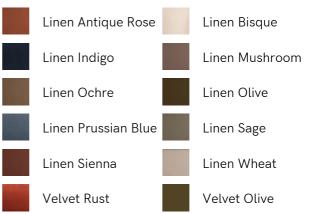

# SOHO HOME









# Reya Two Seater Sofa,linen, Olive

- €4,950
- €4,208 M

## Membership

Regular

## Available in



#### Sizes

Two Seater, Three Seater

## Product details

Our Reya sofa invites you to sink into its comfortable, cushioned curves for only relaxing moments in mind. The mid-century design takes inspiration from similar interiors seen throughout DUMBO House, with linen upholstery and turned walnut legs that lift this sofa off the floor creating the illusion of more space. Pair with our Reya ottoman and loveseat for the full look.

## Dimensions

Product dimensions: H85 x W193 x D101cm / H33 x W76 x D40"

Product weight: 75kg / 165.3lbs

Packaged or boxed dimensions: H78 x W203 x D111cm / H30.7 x W79.9 x D43.7"

Packaged or boxed weight: 75kg / 165.3lbs

#### Details

Arm height: 55cm Assembly required: Yes Care instructions: Professional upholstery cleaning Composition: 100% Linen Fabric