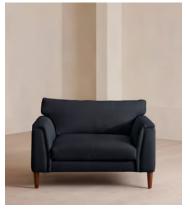

# Reya Loveseat, Linen, Indigo

€3,900 Regular price €3,315 Member price

Our Reya loveseat invites you to sink into its comforting, cushioned profile with only relaxation in mind. The mid-century design takes inspiration from similar interiors seen throughout DUMBO House with linen upholstery and cushioned armrests. Turned walnut legs lift this sofa off the floor to create the illusion of more space. Pair with our Reya ottoman for a cosy corner set-up.