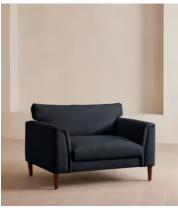

# Reya Loveseat, Linen, Indigo

€3,900 Regular price €3,315 Member price

Our Reya loveseat invites you to sink into its comforting, cushioned profile with only relaxation in mind. The mid-century design takes inspiration from similar interiors seen throughout DUMBO House with linen upholstery and cushioned armrests. Turned walnut legs lift this sofa off the floor to create the illusion of more space. Pair with our Reya ottoman for a cosy corner set-up.