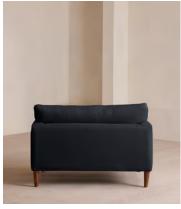

# Reya Loveseat, Linen, Indigo

€3,900 Regular price €3,315 Member price

Our Reya loveseat invites you to sink into its comforting, cushioned profile with only relaxation in mind. The mid-century design takes inspiration from similar interiors seen throughout DUMBO House with linen upholstery and cushioned armrests. Turned walnut legs lift this sofa off the floor to create the illusion of more space. Pair with our Reya ottoman for a cosy corner set-up.