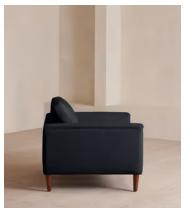

# Reya Loveseat, Linen, Indigo

€3,900 Regular price €3,315 Member price

Our Reya loveseat invites you to sink into its comforting, cushioned profile with only relaxation in mind. The mid-century design takes inspiration from similar interiors seen throughout DUMBO House with linen upholstery and cushioned armrests. Turned walnut legs lift this sofa off the floor to create the illusion of more space. Pair with our Reya ottoman for a cosy corner set-up.

### **Details**

Arm height: 55cm

Assembly required: Yes
Composition: 100% Linen

Fabric: Linen
Feet: Beech

Filling: Feather and foam

Frame: Birch

Removable cushions: Yes Removable legs: Yes Seat depth: 64cm Seat height: 53cm Seat width: 84cm