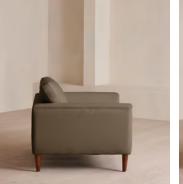

# Reya Loveseat, Linen, Mushroom

| €3,900 | Regular price |
|--------|---------------|
| €3,315 | Member price  |

Our Reya loveseat invites you to sink into its comforting, cushioned profile with only relaxation in mind. The mid-century design takes inspiration from similar interiors seen throughout DUMBO House with linen upholstery and cushioned armrests. Turned walnut legs lift this sofa off the floor to create the illusion of more space. Pair with our Reya ottoman for a cosy corner set-up.

### Dimensions

Dimensions: H85 x W130 x D101cm / H33 x W51 x D40" Weight: 50kg / 110.2lbs Packaged dimensions: H78 x W140 x D111cm / H30.7 x W55.1 x D43.7" Packaged weight: 50kg / 110.2lbs

### Details

Arm height: 55cm Assembly required: Yes Composition: 100% Linen Fabric: Linen Feet: Beech Filling: Feather and foam Frame: Birch Removable cushions: Yes Removable legs: Yes Seat depth: 64cm Seat height: 53cm Seat width: 84cm