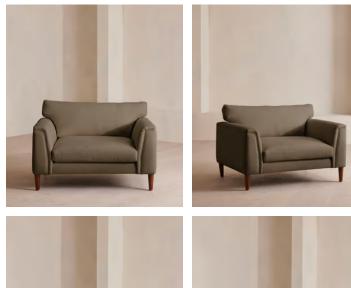

# Reya Loveseat, Linen, Mushroom

| €3,900 | Regular price |
|--------|---------------|
| €3,315 | Member price  |

Our Reya loveseat invites you to sink into its comforting, cushioned profile with only relaxation in mind. The mid-century design takes inspiration from similar interiors seen throughout DUMBO House with linen upholstery and cushioned armrests. Turned walnut legs lift this sofa off the floor to create the illusion of more space. Pair with our Reya ottoman for a cosy corner set-up.

### Dimensions

Dimensions: H85 x W130 x D101cm / H33 x W51 x D40" Weight: 50kg / 110.2lbs Packaged dimensions: H78 x W140 x D111cm / H30.7 x W55.1 x D43.7" Packaged weight: 50kg / 110.2lbs

### Details

Arm height: 55cm Assembly required: Yes Composition: 100% Linen Fabric: Linen Feet: Beech Filling: Feather and foam Frame: Birch Removable cushions: Yes Removable legs: Yes Seat depth: 64cm Seat height: 53cm Seat width: 84cm