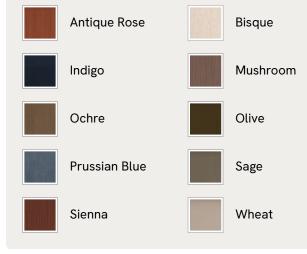

## SOHO HOME





### Available in 10 linens



# Reya Loveseat, Linen, Mushroom

| €3,900 | Regular price |
|--------|---------------|
| €3,315 | Member price  |

Our Reya loveseat invites you to sink into its comforting, cushioned profile with only relaxation in mind. The mid-century design takes inspiration from similar interiors seen throughout DUMBO House with linen upholstery and cushioned armrests. Turned walnut legs lift this sofa off the floor to create the illusion of more space. Pair with our Reya ottoman for a cosy corner set-up.

### Dimensions

Dimensions: H85 x W130 x D101cm / H33 x W51 x D40" Weight: 50kg / 110.2lbs Packaged dimensions: H78 x W140 x D111cm / H30.7 x W55.1 x D43.7" Packaged weight: 50kg / 110.2lbs

### Details

Arm height: 55cm Assembly required: Yes Composition: 100% Linen Fabric: Linen Feet: Beech Fil