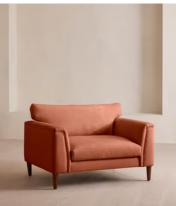

# Reya Loveseat, Linen, Antique Rose

€3,900 Regular price €3,315 Member price

Our Reya loveseat invites you to sink into its comforting, cushioned profile with only relaxation in mind. The mid-century design takes inspiration from similar interiors seen throughout DUMBO House with linen upholstery and cushioned armrests. Turned walnut legs lift this sofa off the floor to create the illusion of more space. Pair with our Reya ottoman for a cosy corner set-up.