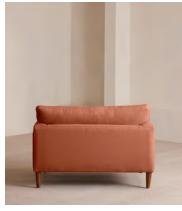

# Reya Loveseat, Linen, Antique Rose

€3,900 Regular price €3,315 Member price

Our Reya loveseat invites you to sink into its comforting, cushioned profile with only relaxation in mind. The mid-century design takes inspiration from similar interiors seen throughout DUMBO House with linen upholstery and cushioned armrests. Turned walnut legs lift this sofa off the floor to create the illusion of more space. Pair with our Reya ottoman for a cosy corner set-up.