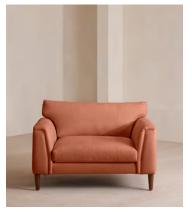

# Reya Loveseat, Linen, Antique Rose

€3,900 Regular price €3,315 Member price

Our Reya loveseat invites you to sink into its comforting, cushioned profile with only relaxation in mind. The mid-century design takes inspiration from similar interiors seen throughout DUMBO House with linen upholstery and cushioned armrests. Turned walnut legs lift this sofa off the floor to create the illusion of more space. Pair with our Reya ottoman for a cosy corner set-up.