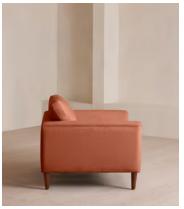

# Reya Loveseat, Linen, Antique Rose

€3,900 Regular price €3,315 Member price

Our Reya loveseat invites you to sink into its comforting, cushioned profile with only relaxation in mind. The mid-century design takes inspiration from similar interiors seen throughout DUMBO House with linen upholstery and cushioned armrests. Turned walnut legs lift this sofa off the floor to create the illusion of more space. Pair with our Reya ottoman for a cosy corner set-up.