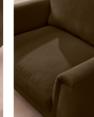

## Reya Loveseat, Linen, Olive

€3,900 Regular

€3,315 Membership

### Product details

Our Reya loveseat invites you to sink into its comforting, cushioned profile with only relaxation in mind. The mid-century design takes inspiration from similar interiors seen throughout DUMBO House with linen upholstery and cushioned armrests. Turned walnut legs lift this sofa off the floor to create the illusion of more space. Pair with our Reya ottoman for a cosy corner set-up.

### Details

Arm height: 55cm Assembly required: Yes

Care instructions: Professional upholstery

cleaning

Composition: 100% Linen

Fabric: Linen Feet: Beech

Filling: Feather and foam

Frame: Birch