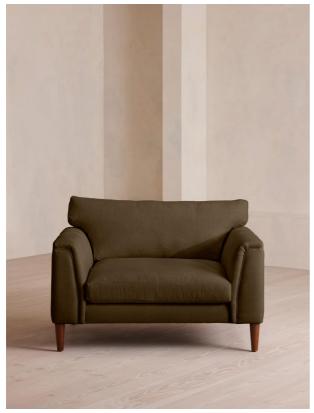

## Reya Loveseat, Linen, Olive

€3,900 Regular

€3,315 Membership

### Product details

Our Reya loveseat invites you to sink into its comforting, cushioned profile with only relaxation in mind. The mid-century design takes inspiration from similar interiors seen throughout DUMBO House with linen upholstery and cushioned armrests. Turned walnut legs lift this sofa off the floor to create the illusion of more space. Pair with our Reya ottoman for a cosy corner set-up.

### Details

Arm height: 55cm Assembly required: Yes

Care instructions: Professional upholstery

cleaning

Composition: 100% Linen

Fabric: Linen Feet: Beech

Filling: Feather and foam

Frame: Birch

Removable cushions: Yes Removable legs: Yes Seat depth: 64cm Seat height: 53cm Seat width: 84cm