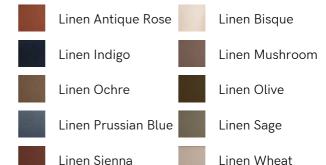

### SOHO HOME











## Reya Loveseat, Linen, Olive

€3,900 Regular

€3,315 Membership

### Available in



# Velvet Rust Velvet Olive

### Product details

Our Reya loveseat invites you to sink into its comforting, cushioned profile with only relaxation in mind. The mid-century design takes inspiration from similar interiors seen throughout DUMBO House with linen upholstery and cushioned armrests. Turned walnut legs lift this sofa off the floor to create the illusion of more space. Pair with our Reya ottoman for a cosy corner set-up.

#### **Dimensions**

Product dimensions: H85 x W130 x D101cm / H33 x

W51 x D40"

Product weight: 50kg / 110.2lbs

Packaged or boxed dimensions: H78 x W140 x D111cm

/ H30.7 x W55.1 x D43.7"

Packaged or boxed weight: 50kg / 110.2lbs

### Details

Arm height: 55cm Assembly required: Yes

Care instructions: Professional upholstery

cleaning

Composition: 100% Lin