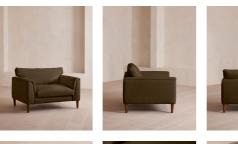

## Reya Loveseat, Linen, Olive

€3,900 Regular

€3,315 Membership

### Product details

Our Reya loveseat invites you to sink into its comforting, cushioned profile with only relaxation in mind. The mid-century design takes inspiration from similar interiors seen throughout DUMBO House with linen upholstery and cushioned armrests. Turned walnut legs lift this sofa off the floor to create the illusion of more space. Pair with our Reya ottoman for a cosy corner set-up.

### Details

Arm height: 55cm Assembly required: Yes

Care instructions: Professional upholstery

cleaning

Composition: 100% Linen

Fabric: Linen Feet: Beech

Filling: Feather and foam

Frame: Birch

Removable cushions: Yes Removable legs: Yes Seat depth: 64cm Seat height: 53cm Seat width: 84cm