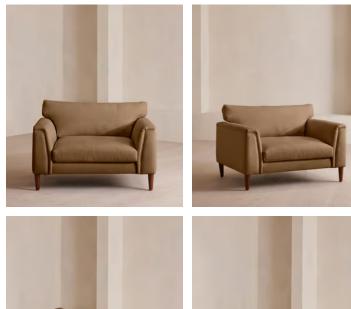

# Reya Loveseat, Linen, Ochre

€3,900 Regular price €3,315 Member price

Our Reya loveseat invites you to sink into its comforting, cushioned profile with only relaxation in mind. The mid-century design takes inspiration from similar interiors seen throughout DUMBO House with linen upholstery and cushioned armrests. Turned walnut legs lift this sofa off the floor to create the illusion of more space. Pair with our Reya ottoman for a cosy corner set-up.

### Dimensions

Dimensions: H85 x W130 x D101cm / H33 x W51 x D40" Weight: 50kg / 110.2lbs Packaged dimensions: H78 x W140 x D111cm / H30.7 x W55.1 x D43.7" Packaged weight: 50kg / 110.2lbs

### Details

Arm height: 55cm Assembly required: Yes Composition: 100% Linen Fabric: Linen Feet: Beech Filling: Feather and foam Frame: Birch Removable cushions: Yes Removable legs: Yes Seat depth: 64cm Seat height: 53cm Seat width: 84cm