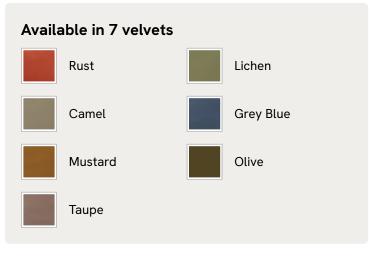

u to sink into its comforting, cushioned profile with only relaxation in mind. The mid-century design takes inspiration from similar interiors seen throughout DUMBO House with linen upholstery and cushioned armrests. Turned walnut legs lift this sofa off the floor to create the illusion of more space. Pair with our Reya ottoman for a cosy corner set-up.

### Dimensions

Dimensions: H85 x W130 x D101cm / H33 x W51 x D40" Weight: 50kg / 110.2lbs Packaged dimensions: H78 x W140 x D111cm / H30.7 x W55.1 x D43.7" Packaged weight: 50kg / 110.2lbs

### Details

Arm height: 55cm Assembly required: Yes Composition: 100% Linen Fabric: Linen Feet: Beech Filling: Feather and foam Frame: Birch Removable cushions: Yes Removable legs: Yes Seat depth: 64cm Seat height: 53cm Seat width: 84cm

# SOHO HOME