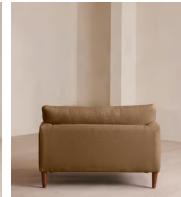

# Reya Loveseat, Linen, Ochre

€3,900 Regular price €3,315 Member price

Our Reya loveseat invites you to sink into its comforting, cushioned profile with only relaxation in mind. The mid-century design takes inspiration from similar interiors seen throughout DUMBO House with linen upholstery and cushioned armrests. Turned walnut legs lift this sofa off the floor to create the illusion of more space. Pair with our Reya ottoman for a cosy corner set-up.

### Dimensions

Dimensions: H85 x W130 x D101cm / H33 x W51 x D40" Weight: 50kg / 110.2lbs Packaged dimensions: H78 x W140 x D111cm / H30.7 x W55.1 x D43.7" Packaged weight: 50kg / 110.2lbs

### Details

Arm height: 55cm Assembly required: Yes Composition: 100% Linen Fabric: Linen Feet: Beech Filling: Feather and foam Frame: Birch Removable cushions: Yes Removable legs: Yes Seat depth: 64cm Seat height: 53cm Seat width: 84cm