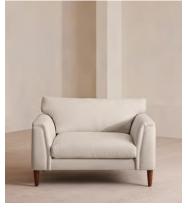

# Reya Loveseat, Linen, Bisque

€3,900 Regular price €3,315 Member price

Natural linen upholstery and a soft, cushioned profile invite you to sink in.

Taking design cues from similar styles seen throughout Dumbo House, Brooklyn, the Reya loveseat is characterised by soft lines accentuated by plump cushions in linen. Its deep sit silhouette is perched on turned walnut legs to create the illusion of space.