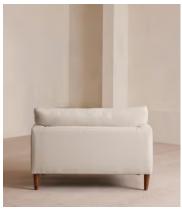

# Reya Loveseat, Linen, Bisque

€3,900 Regular price €3,315 Member price

Natural linen upholstery and a soft, cushioned profile invite you to sink in.

Taking design cues from similar styles seen throughout Dumbo House, Brooklyn, the Reya loveseat is characterised by soft lines accentuated by plump cushions in linen. Its deep sit silhouette is perched on turned walnut legs to create the illusion of space.