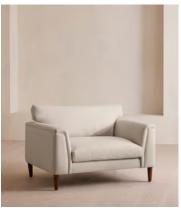

# Reya Loveseat, Linen, Bisque

€3,900 Regular price €3,315 Member price

Natural linen upholstery and a soft, cushioned profile invite you to sink in.

Taking design cues from similar styles seen throughout Dumbo House, Brooklyn, the Reya loveseat is characterised by soft lines accentuated by plump cushions in linen. Its deep sit silhouette is perched on turned walnut legs to create the illusion of space.