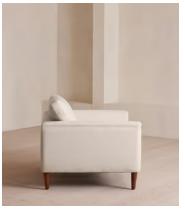

# Reya Loveseat, Linen, Bisque

€3,900 Regular price €3,315 Member price

Natural linen upholstery and a soft, cushioned profile invite you to sink in.

Taking design cues from similar styles seen throughout Dumbo House, Brooklyn, the Reya loveseat is characterised by soft lines accentuated by plump cushions in linen. Its deep sit silhouette is perched on turned walnut legs to create the illusion of space.