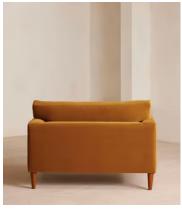

# Reya Loveseat, Velvet, Mustard

€3,500 Regular price €2,975 Member price

Our Reya loveseat invites you to sink into its comforting, cushioned profile with only relaxation in mind. The mid-century design takes inspiration from similar interiors seen throughout DUMBO House with rich velvet upholstery and cushioned armrests. Turned walnut legs lift this sofa off the floor to create the illusion of more space. Pair with our Reya ottoman for a cosy corner set-up.

### **Details**

Arm height: 55cm

Assembly required: Yes

Composition: 85% Cotton, 15% Polyester (100% Cotton Pile)

Fabric: Velvet
Feet: Beech

Filling: Feather and foam

Frame: Birch

Removable cushions: Yes Removable legs: Yes Seat depth: 64cm Seat height: 53cm Seat width: 84cm