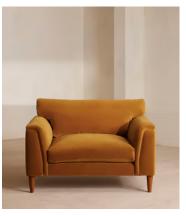

# Reya Loveseat, Velvet, Mustard

€3,500 Regular price €2,975 Member price

Our Reya loveseat invites you to sink into its comforting, cushioned profile with only relaxation in mind. The mid-century design takes inspiration from similar interiors seen throughout DUMBO House with rich velvet upholstery and cushioned armrests. Turned walnut legs lift this sofa off the floor to create the illusion of more space. Pair with our Reya ottoman for a cosy corner set-up.

### **Details**

Arm height: 55cm

Assembly required: Yes

Composition: 85% Cotton, 15% Polyester (100% Cotton Pile)

Fabric: Velvet
Feet: Beech

Filling: Feather and foam

Frame: Birch

Removable cushions: Yes Removable legs: Yes Seat depth: 64cm Seat height: 53cm Seat width: 84cm