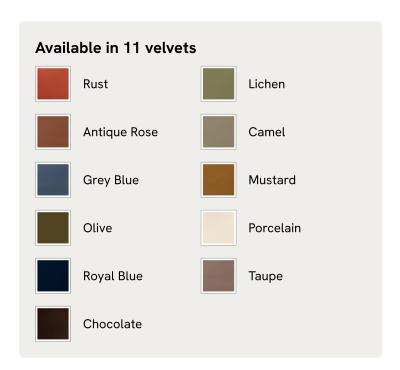

# Reya Loveseat, Velvet, Mustard

€3,500 Regular price €2,975 Member price

Our Reya loveseat invites you to sink into its comforting, cushioned profile with only relaxation in mind. The mid-century design takes inspiration from similar interiors seen throughout DUMBO House with rich velvet upholstery and cushioned armrests. Turned walnut legs lift this sofa off the floor to create the illusion of more space. Pair with our Reya ottoman for a cosy corner set-up.