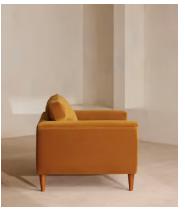

# Reya Loveseat, Velvet, Mustard

€3,500 Regular price €2,975 Member price

Our Reya loveseat invites you to sink into its comforting, cushioned profile with only relaxation in mind. The mid-century design takes inspiration from similar interiors seen throughout DUMBO House with rich velvet upholstery and cushioned armrests. Turned walnut legs lift this sofa off the floor to create the illusion of more space. Pair with our Reya ottoman for a cosy corner set-up.

### **Details**

Arm height: 55cm

Assembly required: Yes

Composition: 85% Cotton, 15% Polyester (100% Cotton Pile)

Fabric: Velvet
Feet: Beech

Filling: Feather and foam

Frame: Birch

Removable cushions: Yes Removable legs: Yes Seat depth: 64cm Seat height: 53cm Seat width: 84cm