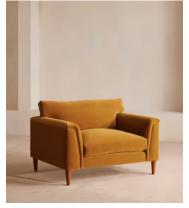

# Reya Loveseat, Velvet, Mustard

€3,500 Regular price €2,975 Member price

Our Reya loveseat invites you to sink into its comforting, cushioned profile with only relaxation in mind. The mid-century design takes inspiration from similar interiors seen throughout DUMBO House with rich velvet upholstery and cushioned armrests. Turned walnut legs lift this sofa off the floor to create the illusion of more space. Pair with our Reya ottoman for a cosy corner set-up.

### **Details**

Arm height: 55cm

Assembly required: Yes

Composition: 85% Cotton, 15% Polyester (100% Cotton Pile)

Fabric: Velvet
Feet: Beech

Filling: Feather and foam

Frame: Birch

Removable cushions: Yes Removable legs: Yes Seat depth: 64cm Seat height: 53cm Seat width: 84cm