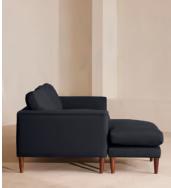

# Reya Chaise-end Sofa, Linen, Indigo

€6,050 Regular price €5,143 Member price

Our Reya sofa's soft, cushioned profile invites you to sink into its comforting curves with only relaxation in mind. The mid-century design takes inspiration from similar interiors seen throughout DUMBO House, with linen upholstery. Turned walnut legs lift this sofa off the floor to create the illusion of more space with an adjustable chaise end that can be adapted to suit your arrangement, for stretching out or socialising.

### Details

Arm height: 55cm Assembly required: Yes Composition: 100% Linen Fabric: Linen Feet: Beech Filling: Feather and foam Frame: Birch Removable cushions: Yes Removable legs: Yes Seat depth: 64cm Seat height: 53cm Seat width: 193cm