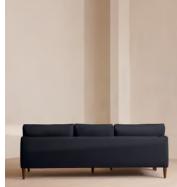

# Reya Chaise-end Sofa, Linen, Indigo

€6,050 Regular price €5,143 Member price

Our Reya sofa's soft, cushioned profile invites you to sink into its comforting curves with only relaxation in mind. The mid-century design takes inspiration from similar interiors seen throughout DUMBO House, with linen upholstery. Turned walnut legs lift this sofa off the floor to create the illusion of more space with an adjustable chaise end that can be adapted to suit your arrangement, for stretching out or socialising.

## Dimensions

Dimensions: H85 x W240 x D158cm / H33 x W94 x D66" Weight: 95kg / 209.4lbs Packaged dimensions: H78 x W250 x D168cm / H30.7 x W98.4 x D66.1" Packaged weight: 95kg / 209.4lbs