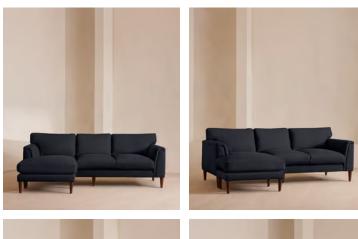

# Reya Chaise-end Sofa, Linen, Indigo

€6,050 Regular price €5,143 Member price

Our Reya sofa's soft, cushioned profile invites you to sink into its comforting curves with only relaxation in mind. The mid-century design takes inspiration from similar interiors seen throughout DUMBO House, with linen upholstery. Turned walnut legs lift this sofa off the floor to create the illusion of more space with an adjustable chaise end that can be adapted to suit your arrangement, for stretching out or socialising.

## Dimensions

Dimensions: H85 x W240 x D158cm / H33 x W94 x D66" Weight: 95kg / 209.4lbs Packaged dimensions: H78 x W250 x D168cm / H30.7 x W98.4 x D66.1" Packaged weight: 95kg / 209.4lbs

### Details

Arm height: 55cm Assembly required: Yes Composition: 100% Linen Fabric: Linen Feet: Beech Filling: Feather and foam Frame: Birch Removable cushions: Yes Removable legs: Yes Seat depth: 64cm Seat height: 53cm Seat width: 193cm