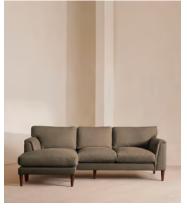

# Reya Chaise-end Sofa, Linen, Mushroom

€6,050 Regular price €5,143 Member price

Our Reya sofa's soft, cushioned profile invites you to sink into its comforting curves with only relaxation in mind. The mid-century design takes inspiration from similar interiors seen throughout DUMBO House, with linen upholstery. Turned walnut legs lift this sofa off the floor to create the illusion of more space with an adjustable chaise end that can be adapted to suit your arrangement, for stretching out or socialising.