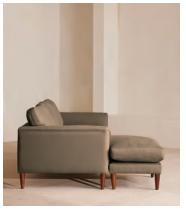

# Reya Chaise-end Sofa, Linen, Mushroom

€6,050 Regular price €5,143 Member price

Our Reya sofa's soft, cushioned profile invites you to sink into its comforting curves with only relaxation in mind. The mid-century design takes inspiration from similar interiors seen throughout DUMBO House, with linen upholstery. Turned walnut legs lift this sofa off the floor to create the illusion of more space with an adjustable chaise end that can be adapted to suit your arrangement, for stretching out or socialising.