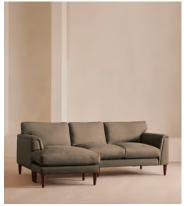

# Reya Chaise-end Sofa, Linen, Mushroom

€6,050 Regular price €5,143 Member price

Our Reya sofa's soft, cushioned profile invites you to sink into its comforting curves with only relaxation in mind. The mid-century design takes inspiration from similar interiors seen throughout DUMBO House, with linen upholstery. Turned walnut legs lift this sofa off the floor to create the illusion of more space with an adjustable chaise end that can be adapted to suit your arrangement, for stretching out or socialising.