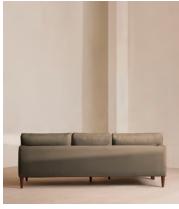

# Reya Chaise-end Sofa, Linen, Mushroom

€6,050 Regular price €5,143 Member price

Our Reya sofa's soft, cushioned profile invites you to sink into its comforting curves with only relaxation in mind. The mid-century design takes inspiration from similar interiors seen throughout DUMBO House, with linen upholstery. Turned walnut legs lift this sofa off the floor to create the illusion of more space with an adjustable chaise end that can be adapted to suit your arrangement, for stretching out or socialising.