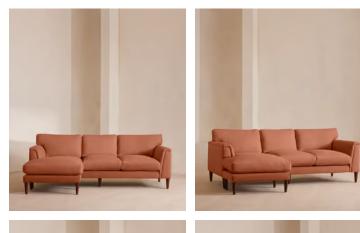

# Reya Chaise-end Sofa, Linen, Antique Rose

| €6,050 | Regular price |
|--------|---------------|
| €5,143 | Member price  |

Natural linen upholstery and a soft, cushioned profile invite you to sink in and relax.

Taking design cues from similar styles seen throughout Dumbo House, Brooklyn, the Reya sofa is characterised by soft lines accentuated by plump cushions in natural linen. Its deep sit silhouette is perched on turned walnut legs to create the illusion of space.

## Dimensions

Dimensions: H85 x W240 x D158cm / H33 x W94 x D66" Weight: 95kg / 209.4lbs Packaged dimensions: H78 x W250 x D168cm / H30.7 x W98.4 x D66.1" Packaged weight: 95kg / 209.4lbs

#### Details

Arm height: 55cm Assembly required: Yes Composition: 100% Linen Fabric: Linen Feet: Beech Filling: Feather and foam Frame: Birch Removable cushions: Yes Removable legs: Yes Seat depth: 64cm Seat height: 53cm Seat width: 193cm