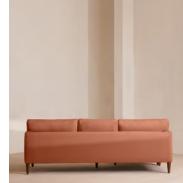

# Reya Chaise-end Sofa, Linen, Antique Rose

| €6,050 | Regular price |
|--------|---------------|
| €5,143 | Member price  |

Natural linen upholstery and a soft, cushioned profile invite you to sink in and relax.

Taking design cues from similar styles seen throughout Dumbo House, Brooklyn, the Reya sofa is characterised by soft lines accentuated by plump cushions in natural linen. Its deep sit silhouette is perched on turned walnut legs to create the illusion of space.