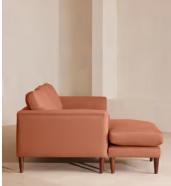

# Reya Chaise-end Sofa, Linen, Antique Rose

| €6,050 | Regular price |
|--------|---------------|
| €5,143 | Member price  |

Natural linen upholstery and a soft, cushioned profile invite you to sink in and relax.

Taking design cues from similar styles seen throughout Dumbo House, Brooklyn, the Reya sofa is characterised by soft lines accentuated by plump cushions in natural linen. Its deep sit silhouette is perched on turned walnut legs to create the illusion of space.

#### Details

Arm height: 55cm Assembly required: Yes Composition: 100% Linen Fabric: Linen Feet: Beech Filling: Feather and foam Frame: Birch Removable cushions: Yes Removable legs: Yes Seat depth: 64cm Seat height: 53cm Seat width: 193cm