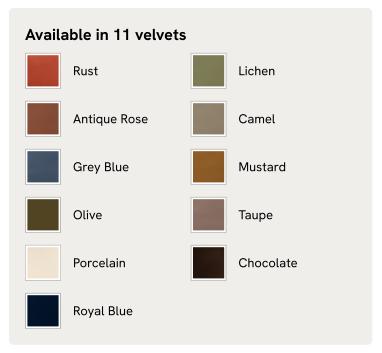

|

Natural linen upholstery and a soft, cushioned profile invite you to sink in and relax.

Taking design cues from similar styles seen throughout Dumbo House, Brooklyn, the Reya sofa is characterised by soft lines accentuated by plump cushions in natural linen. Its deep sit silhouette is perched on turned walnut legs to create the illusion of space.

## Dimensions

Dimensions: H85 x W240 x D158cm / H33 x W94 x D66" Weight: 95kg / 209.4lbs Packaged dimensions: H78 x W250 x D168cm / H30.7 x W98.4 x D66.1" Packaged weight: 95kg / 209.4lbs

#### Details

Arm height: 55cm Assembly required: Yes Composition: 100% Linen Fabric: Linen Feet: Beech Filling: Feather and foam Frame: Birch Removable cushions: Yes Removable legs: Yes Seat depth: 64cm Seat height: 53cm Seat width: 193cm

# SOHO HOME