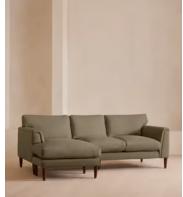

# Reya Chaise-end Sofa, Linen, Sage

€6,000 Regular price €5,100 Member price

Our Reya sofa's soft, cushioned profile invites you to sink into its comforting curves with only relaxation in mind. The mid-century design takes inspiration from similar interiors seen throughout DUMBO House, with linen upholstery. Turned walnut legs lift this sofa off the floor to create the illusion of more space with an adjustable chaise end that can be adapted to suit your arrangement, for stretching out or socialising.

## Dimensions

Dimensions: H85 x W240 x D158cm / H33 x W94 x D66" Weight: 95kg / 209.4lbs Packaged dimensions: H78 x W250 x D168cm / H30.7 x W98.4 x D66.1" Packaged weight: 95kg / 209.4lbs

### Details

Arm height: 55cm Assembly required: Yes Composition: 100% Linen Fabric: Linen Feet: Beech Filling: Feather and foam Frame: Birch Removable cushions: Yes Removable legs: Yes Seat depth: 64cm Seat height: 53cm Seat width: 193cm