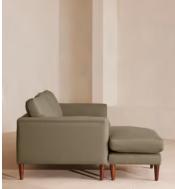

# Reya Chaise-end Sofa, Linen, Sage

€6,000 Regular price €5,100 Member price

Our Reya sofa's soft, cushioned profile invites you to sink into its comforting curves with only relaxation in mind. The mid-century design takes inspiration from similar interiors seen throughout DUMBO House, with linen upholstery. Turned walnut legs lift this sofa off the floor to create the illusion of more space with an adjustable chaise end that can be adapted to suit your arrangement, for stretching out or socialising.

## Dimensions

Dimensions: H85 x W240 x D158cm / H33 x W94 x D66" Weight: 95kg / 209.4lbs Packaged dimensions: H78 x W250 x D168cm / H30.7 x W98.4 x D66.1" Packaged weight: 95kg / 209.4lbs

### Details

Arm height: 55cm Assembly required: Yes Composition: 100% Linen Fabric: Linen Feet: Beech Filling: Feather and foam Frame: Birch Removable cushions: Yes Removable legs: Yes Seat depth: 64cm Seat height: 53cm Seat width: 193cm