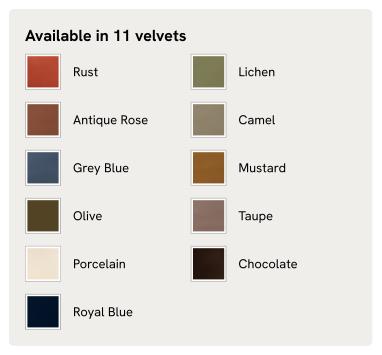

# Reya Chaise-end Sofa, Linen, Sage

€6,000 Regular price €5,100 Member price

Our Reya sofa's soft, cushioned profile invites you to sink into its comforting curves with only relaxation in mind. The mid-century design takes inspiration from similar interiors seen throughout DUMBO House, with linen upholstery. Turned walnut legs lift this sofa off the floor to create the illusion of more space with an adjustable chaise end that can be adapted to suit your arrangement, for stretching out or socialising.