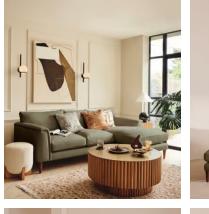

# Reya Chaise-end Sofa, Linen, Sage

€6,000 Regular price €5,100 Member price

Our Reya sofa's soft, cushioned profile invites you to sink into its comforting curves with only relaxation in mind. The mid-century design takes inspiration from similar interiors seen throughout DUMBO House, with linen upholstery. Turned walnut legs lift this sofa off the floor to create the illusion of more space with an adjustable chaise end that can be adapted to suit your arrangement, for stretching out or socialising.