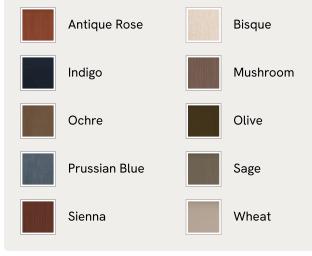

## SOHO HOME









#### Available in 10 linens



# Reya Chaise-end Sofa, Linen, Sage

€6,000 Regular price €5,100 Member price

Our Reya sofa's soft, cushioned profile invites you to sink into its comforting curves with only relaxation in mind. The mid-century design takes inspiration from similar interiors seen throughout DUMBO House, with linen upholstery. Turned walnut legs lift this sofa off the floor to create the illusion of more space with an adjustable chaise end that can be adapted to suit your arrangement, for stretching out or socialising.

## Dimensions

Dimensions: H85 x W240 x D158cm / H33 x W94 x D66" Weight: 95kg / 209.4lbs Packaged dimensions: H78 x W250 x D168cm / H30.7 x W98.4 x D66.1" Packaged weight: 95kg / 209.4lbs

### Details

Arm height: 55cm Assembly required: Yes Composition: 100% Linen Fabric: Linen Feet: Be