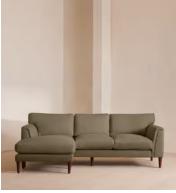

# Reya Chaise-end Sofa, Linen, Sage

€6,000 Regular price €5,100 Member price

Our Reya sofa's soft, cushioned profile invites you to sink into its comforting curves with only relaxation in mind. The mid-century design takes inspiration from similar interiors seen throughout DUMBO House, with linen upholstery. Turned walnut legs lift this sofa off the floor to create the illusion of more space with an adjustable chaise end that can be adapted to suit your arrangement, for stretching out or socialising.

## Dimensions

Dimensions: H85 x W240 x D158cm / H33 x W94 x D66" Weight: 95kg / 209.4lbs Packaged dimensions: H78 x W250 x D168cm / H30.7 x W98.4 x D66.1" Packaged weight: 95kg / 209.4lbs

### Details

Arm height: 55cm Assembly required: Yes Composition: 100% Linen Fabric: Linen Feet: Beech Filling: Feather and foam Frame: Birch Removable cushions: Yes Removable legs: Yes Seat depth: 64cm Seat height: 53cm Seat width: 193cm