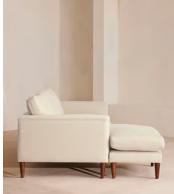

# Reya Chaise-end Sofa, Linen, Bisque

€6,050 Regular price €5,143 Member price

Our Reya sofa's soft, cushioned profile invites you to sink into its comforting curves with only relaxation in mind. The mid-century design takes inspiration from similar interiors seen throughout DUMBO House, with linen upholstery. Turned walnut legs lift this sofa off the floor to create the illusion of more space with an adjustable chaise end that can be adapted to suit your arrangement, for stretching out or socialising.

### Dimensions

Dimensions: H85 x W240 x D158cm / H33 x W94 x D66" Weight: 95kg / 209.4lbs Packaged dimensions: H78 x W250 x D168cm / H30.7 x W98.4 x D66.1" Packaged weight: 95kg / 209.4lbs

#### Details

Arm height: 55cm Assembly required: Yes Composition: 100% Linen Fabric: Linen Feet: Beech Filling: Feather and foam Frame: Birch Removable cushions: Yes Removable legs: Yes Seat depth: 64cm Seat height: 53cm Seat width: 193cm