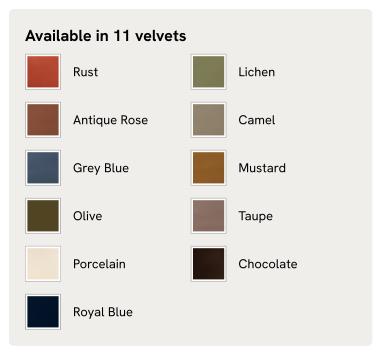

ing curves with only relaxation in mind. The mid-century design takes inspiration from similar interiors seen throughout DUMBO House, with linen upholstery. Turned walnut legs lift this sofa off the floor to create the illusion of more space with an adjustable chaise end that can be adapted to suit your arrangement, for stretching out or socialising.

### Dimensions

Dimensions: H85 x W240 x D158cm / H33 x W94 x D66" Weight: 95kg / 209.4lbs Packaged dimensions: H78 x W250 x D168cm / H30.7 x W98.4 x D66.1" Packaged weight: 95kg / 209.4lbs

#### Details

Arm height: 55cm Assembly required: Yes Composition: 100% Linen Fabric: Linen Feet: Beech Filling: Feather and foam Frame: Birch Removable cushions: Yes Removable legs: Yes Seat depth: 64cm Seat height: 53cm Seat width: 193cm

## SOHO HOME