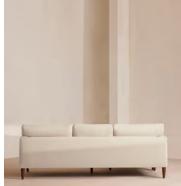

# Reya Chaise-end Sofa, Linen, Bisque

€6,050 Regular price €5,143 Member price

Our Reya sofa's soft, cushioned profile invites you to sink into its comforting curves with only relaxation in mind. The mid-century design takes inspiration from similar interiors seen throughout DUMBO House, with linen upholstery. Turned walnut legs lift this sofa off the floor to create the illusion of more space with an adjustable chaise end that can be adapted to suit your arrangement, for stretching out or socialising.

### Dimensions

Dimensions: H85 x W240 x D158cm / H33 x W94 x D66" Weight: 95kg / 209.4lbs Packaged dimensions: H78 x W250 x D168cm / H30.7 x W98.4 x D66.1" Packaged weight: 95kg / 209.4lbs

#### Details

Arm height: 55cm Assembly required: Yes Composition: 100% Linen Fabric: Linen Feet: Beech Filling: Feather and foam Frame: Birch Removable cushions: Yes Removable legs: Yes Seat depth: 64cm Seat height: 53cm Seat width: 193cm