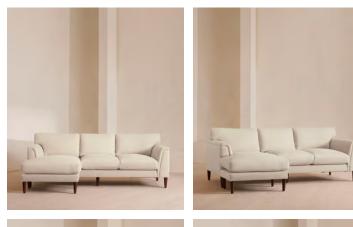

# Reya Chaise-end Sofa, Linen, Bisque

€6,050 Regular price €5,143 Member price

Our Reya sofa's soft, cushioned profile invites you to sink into its comforting curves with only relaxation in mind. The mid-century design takes inspiration from similar interiors seen throughout DUMBO House, with linen upholstery. Turned walnut legs lift this sofa off the floor to create the illusion of more space with an adjustable chaise end that can be adapted to suit your arrangement, for stretching out or socialising.

### Dimensions

Dimensions: H85 x W240 x D158cm / H33 x W94 x D66" Weight: 95kg / 209.4lbs Packaged dimensions: H78 x W250 x D168cm / H30.7 x W98.4 x D66.1" Packaged weight: 95kg / 209.4lbs

#### Details

Arm height: 55cm Assembly required: Yes Composition: 100% Linen Fabric: Linen Feet: Beech Filling: Feather and foam Frame: Birch Removable cushions: Yes Removable legs: Yes Seat depth: 64cm Seat height: 53cm Seat width: 193cm