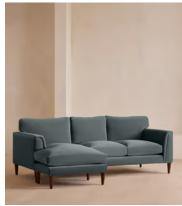

# Reya Chaise-end Sofa, Velvet, Grey Blue

€5,500 Regular price €4,675 Member price

Our Reya sofa's soft, cushioned profile invites you to sink into its comforting curves with only relaxation in mind. The mid-century design takes inspiration from similar interiors seen throughout DUMBO House, with velvet upholstery. Turned walnut legs lift this sofa off the floor to create the illusion of more space with an adjustable chaise end that can be adapted to suit your arrangement, for stretching out or socialising.