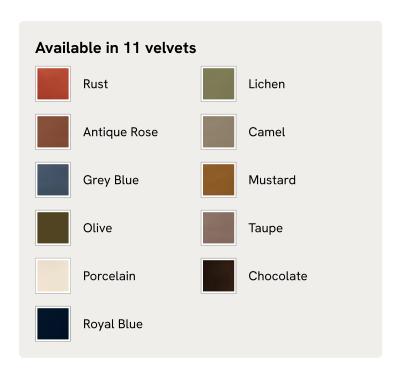

# Reya Chaise-end Sofa, Velvet, Grey Blue

€5,500 Regular price €4,675 Member price

Our Reya sofa's soft, cushioned profile invites you to sink into its comforting curves with only relaxation in mind. The mid-century design takes inspiration from similar interiors seen throughout DUMBO House, with velvet upholstery. Turned walnut legs lift this sofa off the floor to create the illusion of more space with an adjustable chaise end that can be adapted to suit your arrangement, for stretching out or socialising.