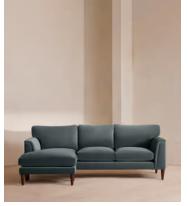

# Reya Chaise-end Sofa, Velvet, Grey Blue

€5,500 Regular price €4,675 Member price

Our Reya sofa's soft, cushioned profile invites you to sink into its comforting curves with only relaxation in mind. The mid-century design takes inspiration from similar interiors seen throughout DUMBO House, with velvet upholstery. Turned walnut legs lift this sofa off the floor to create the illusion of more space with an adjustable chaise end that can be adapted to suit your arrangement, for stretching out or socialising.