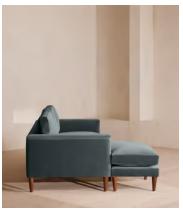

# Reya Chaise-end Sofa, Velvet, Grey Blue

€5,500 Regular price €4,675 Member price

Our Reya sofa's soft, cushioned profile invites you to sink into its comforting curves with only relaxation in mind. The mid-century design takes inspiration from similar interiors seen throughout DUMBO House, with velvet upholstery. Turned walnut legs lift this sofa off the floor to create the illusion of more space with an adjustable chaise end that can be adapted to suit your arrangement, for stretching out or socialising.