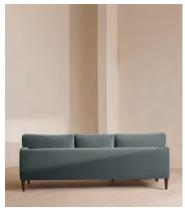

# Reya Chaise-end Sofa, Velvet, Grey Blue

€5,500 Regular price €4,675 Member price

Our Reya sofa's soft, cushioned profile invites you to sink into its comforting curves with only relaxation in mind. The mid-century design takes inspiration from similar interiors seen throughout DUMBO House, with velvet upholstery. Turned walnut legs lift this sofa off the floor to create the illusion of more space with an adjustable chaise end that can be adapted to suit your arrangement, for stretching out or socialising.