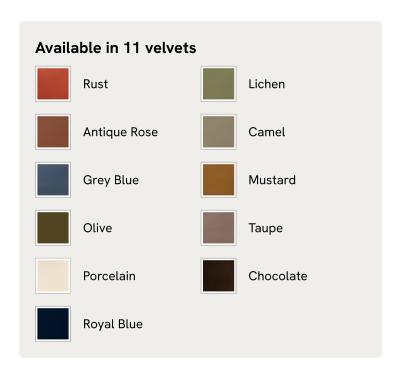

# Reya Chaise-end Sofa, Velvet, Mustard

€5,500 Regular price €4,675 Member price

Our Reya sofa's soft, cushioned profile invites you to sink into its comforting curves with only relaxation in mind. The mid-century design takes inspiration from similar interiors seen throughout DUMBO House, with velvet upholstery. Turned walnut legs lift this sofa off the floor to create the illusion of more space with an adjustable chaise end that can be adapted to suit your arrangement, for stretching out or socialising.