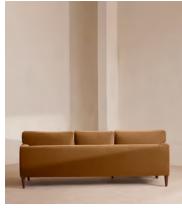

# Reya Chaise-end Sofa, Velvet, Mustard

€5,500 Regular price €4,675 Member price

Our Reya sofa's soft, cushioned profile invites you to sink into its comforting curves with only relaxation in mind. The mid-century design takes inspiration from similar interiors seen throughout DUMBO House, with velvet upholstery. Turned walnut legs lift this sofa off the floor to create the illusion of more space with an adjustable chaise end that can be adapted to suit your arrangement, for stretching out or socialising.