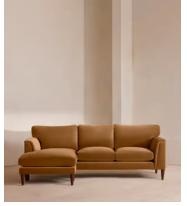

# Reya Chaise-end Sofa, Velvet, Mustard

€5,500 Regular price €4,675 Member price

Our Reya sofa's soft, cushioned profile invites you to sink into its comforting curves with only relaxation in mind. The mid-century design takes inspiration from similar interiors seen throughout DUMBO House, with velvet upholstery. Turned walnut legs lift this sofa off the floor to create the illusion of more space with an adjustable chaise end that can be adapted to suit your arrangement, for stretching out or socialising.