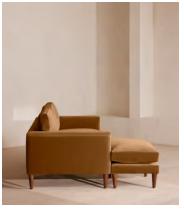

# Reya Chaise-end Sofa, Velvet, Mustard

€5,500 Regular price €4,675 Member price

Our Reya sofa's soft, cushioned profile invites you to sink into its comforting curves with only relaxation in mind. The mid-century design takes inspiration from similar interiors seen throughout DUMBO House, with velvet upholstery. Turned walnut legs lift this sofa off the floor to create the illusion of more space with an adjustable chaise end that can be adapted to suit your arrangement, for stretching out or socialising.