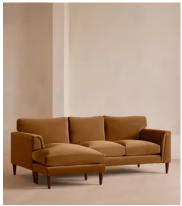

# Reya Chaise-end Sofa, Velvet, Mustard

€5,500 Regular price €4,675 Member price

Our Reya sofa's soft, cushioned profile invites you to sink into its comforting curves with only relaxation in mind. The mid-century design takes inspiration from similar interiors seen throughout DUMBO House, with velvet upholstery. Turned walnut legs lift this sofa off the floor to create the illusion of more space with an adjustable chaise end that can be adapted to suit your arrangement, for stretching out or socialising.