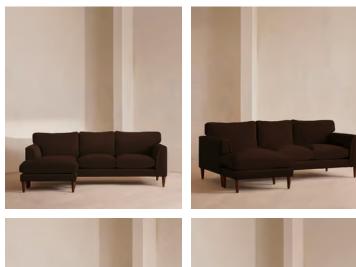

# Reya Chaise-end Sofa, Velvet, Camel

€5,500 Regular price €4,675 Member price

Our Reya sofa's soft, cushioned profile invites you to sink into its comforting curves with only relaxation in mind. The mid-century design takes inspiration from similar interiors seen throughout DUMBO House, with velvet upholstery. Turned walnut legs lift this sofa off the floor to create the illusion of more space with an adjustable chaise end that can be adapted to suit your arrangement, for stretching out or socialising.

## Dimensions

Dimensions: H85 x W240 x D158cm / H33 x W94 x D66" Weight: 95kg / 209.4lbs Packaged dimensions: H78 x W250 x D168cm / H30.7 x W98.4 x D66.1" Packaged weight: 95kg / 209.4lbs