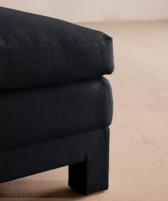

# Ashford Ottoman, Linen, Indigo

€2,100 Regular price €1,785 Member price

Supported by a beech wood frame, a large, angular silhouette is fully upholstered in natural linen.

Referencing the cosy seating areas of DUMBO House in Brooklyn, the Ashford ottoman has a plump, cushioned top upholstered in rich linen. This design perfectly co-ordinates with our Ashford sofa.

### Details

Assembly required: No Composition: 100% Linen Fabric: Linen Frame: Beech and Engineered Hardwood Removable cushions: No Removable legs: No Seat depth: 63.5cm Seat height: 51cm Seat width: 100cm