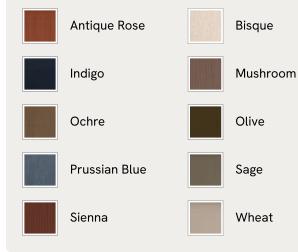

## SOHO HOME







#### Available in 10 linens



# Ashford Ottoman, Linen, Indigo

€2,100 Regular price €1,785 Member price

Supported by a beech wood frame, a large, angular silhouette is fully upholstered in natural linen.

Referencing the cosy seating areas of DUMBO House in Brooklyn, the Ashford ottoman has a plump, cushioned top upholstered in rich linen. This design perfectly co-ordinates with our Ashford sofa.

## Dimensions

Dimensions: H51 x W100 x D64cm / H20 x W39 x D25" Weight: 30kg / 66.1lbs Packaged dimensions: H61 x W110 x D73cm / H24 x W43.3 x D28.7" Packaged weight: 30kg / 66.1lbs

### Details

Assembly required: No Composition: 100% Linen Fabric: Linen Frame: Beech and Engineered Hardwood Removable cushions: No Removable legs: No Seat depth: 63.5cm Seat height: 51cm Seat width: 100cm

# SOHO HOME