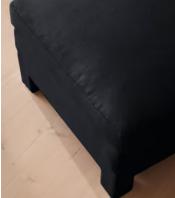

# Ashford Ottoman, Linen, Indigo

€2,100 Regular price €1,785 Member price

Supported by a beech wood frame, a large, angular silhouette is fully upholstered in natural linen.

Referencing the cosy seating areas of DUMBO House in Brooklyn, the Ashford ottoman has a plump, cushioned top upholstered in rich linen. This design perfectly co-ordinates with our Ashford sofa.

### Details

Assembly required: No Composition: 100% Linen Fabric: Linen Frame: Beech and Engineered Hardwood Removable cushions: No Removable legs: No Seat depth: 63.5cm Seat height: 51cm Seat width: 100cm