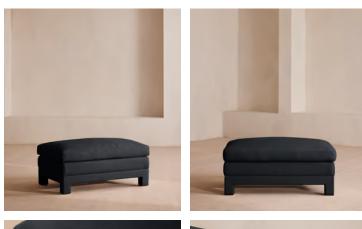

# Ashford Ottoman, Linen, Indigo

€2,100 Regular price €1,785 Member price

Supported by a beech wood frame, a large, angular silhouette is fully upholstered in natural linen.

Referencing the cosy seating areas of DUMBO House in Brooklyn, the Ashford ottoman has a plump, cushioned top upholstered in rich linen. This design perfectly co-ordinates with our Ashford sofa.