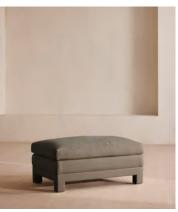

# Ashford Ottoman, Linen, Mushroom

€2,100 Regular price €1,785 Member price

Our Ashford ottoman is made to suit a variety of living room interiors. Referencing the cosy seating areas of DUMBO House in Brooklyn, it's upholstered in natural linen with beech legs and a deep seat; great for kicking off your shoes and relaxing or as an additional seating option. Pair with our Ashford sofa for a complete look.