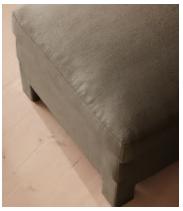

### **Details**

Assembly required: No Composition: 100% Linen

Fabric: Linen

Frame: Beech and Engineered Hardwood

Removable cushions: No Removable legs: No Seat depth: 63.5cm Seat height: 51cm Seat width: 100cm