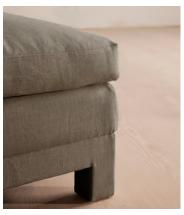

### **Details**

Assembly required: No Composition: 100% Linen

Fabric: Linen

Frame: Beech and Engineered Hardwood

Removable cushions: No Removable legs: No Seat depth: 63.5cm Seat height: 51cm Seat width: 100cm