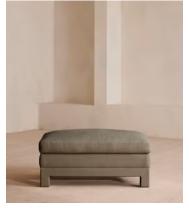

# Ashford Ottoman, Linen, Mushroom

€2,100 Regular price €1,785 Member price

Our Ashford ottoman is made to suit a variety of living room interiors. Referencing the cosy seating areas of DUMBO House in Brooklyn, it's upholstered in natural linen with beech legs and a deep seat; great for kicking off your shoes and relaxing or as an additional seating option. Pair with our Ashford sofa for a complete look.