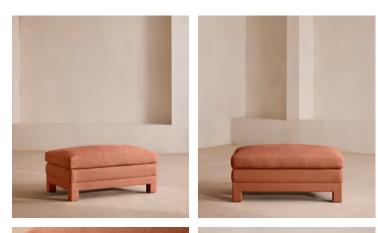

# Ashford Ottoman, Linen, Antique Rose

€2,050 Regular price €1,743 Member price

Our Ashford ottoman is made to suit a variety of living room interiors. Referencing the cosy seating areas of DUMBO House in Brooklyn, it's upholstered in natural linen with beech legs and a deep seat; great for kicking off your shoes and relaxing or as an additional seating option. Pair with our Ashford sofa for a complete look.

## Dimensions

Dimensions: H51 x W100 x D64cm / H20 x W39 x D25" Weight: 30kg / 66.1lbs Packaged dimensions: H61 x W110 x D73cm / H24 x W43.3 x D28.7" Packaged weight: 30kg / 66.1lbs