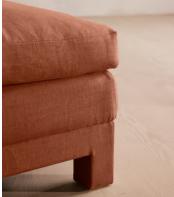

# Ashford Ottoman, Linen, Antique Rose

€2,050 Regular price €1,743 Member price

Our Ashford ottoman is made to suit a variety of living room interiors. Referencing the cosy seating areas of DUMBO House in Brooklyn, it's upholstered in natural linen with beech legs and a deep seat; great for kicking off your shoes and relaxing or as an additional seating option. Pair with our Ashford sofa for a complete look.

### Details

Assembly required: No Composition: 100% Linen Fabric: Linen Frame: Beech and Engineered Hardwood Removable cushions: No Removable legs: No Seat depth: 63.5cm Seat height: 51cm Seat width: 100cm