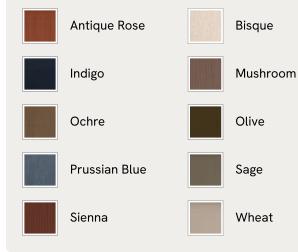

## SOHO HOME







#### Available in 10 linens



# Ashford Ottoman, Linen, Antique Rose

€2,050 Regular price €1,743 Member price

Our Ashford ottoman is made to suit a variety of living room interiors. Referencing the cosy seating areas of DUMBO House in Brooklyn, it's upholstered in natural linen with beech legs and a deep seat; great for kicking off your shoes and relaxing or as an additional seating option. Pair with our Ashford sofa for a complete look.

## Dimensions

Dimensions: H51 x W100 x D64cm / H20 x W39 x D25" Weight: 30kg / 66.1lbs Packaged dimensions: H61 x W110 x D73cm / H24 x W43.3 x D28.7" Packaged weight: 30kg / 66.1lbs

### Details

Assembly required: No Composition: 100% Linen Fabric: Linen Frame: Beech and Engineered Hardwood Removable cushions: No Removable legs: No Seat depth: 63.5cm Seat height: 51cm Seat width