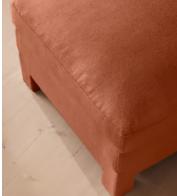

# Ashford Ottoman, Linen, Antique Rose

€2,050 Regular price €1,743 Member price

Our Ashford ottoman is made to suit a variety of living room interiors. Referencing the cosy seating areas of DUMBO House in Brooklyn, it's upholstered in natural linen with beech legs and a deep seat; great for kicking off your shoes and relaxing or as an additional seating option. Pair with our Ashford sofa for a complete look.

### Details

Assembly required: No Composition: 100% Linen Fabric: Linen Frame: Beech and Engineered Hardwood Removable cushions: No Removable legs: No Seat depth: 63.5cm Seat height: 51cm Seat width: 100cm