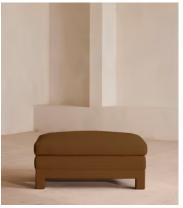

# Ashford Ottoman, Linen, Ochre

€2,050 Regular price

€1,743 Member price

Our Ashford ottoman is made to suit a variety of living room interiors. Referencing the cosy seating areas of DUMBO House in Brooklyn, it's upholstered in natural linen with beech legs and a deep seat; great for kicking off your shoes and relaxing or as an additional seating option. Pair with our Ashford sofa for a complete look.