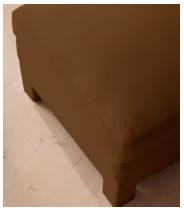

### **Details**

Assembly required: No

Composition: 100% Linen

Fabric: Linen

Frame: Beech and Engineered Hardwood

Removable cushions: No Removable legs: No Seat depth: 63.5cm Seat height: 51cm

Seat width: 100cm