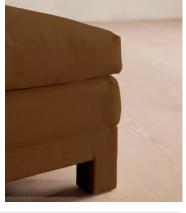

### **Details**

Assembly required: No

Composition: 100% Linen

Fabric: Linen

Frame: Beech and Engineered Hardwood

Removable cushions: No Removable legs: No Seat depth: 63.5cm Seat height: 51cm

Seat width: 100cm