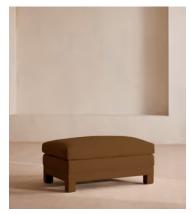

# Ashford Ottoman, Linen, Ochre

€2,050 Regular price

€1,743 Member price

Our Ashford ottoman is made to suit a variety of living room interiors. Referencing the cosy seating areas of DUMBO House in Brooklyn, it's upholstered in natural linen with beech legs and a deep seat; great for kicking off your shoes and relaxing or as an additional seating option. Pair with our Ashford sofa for a complete look.