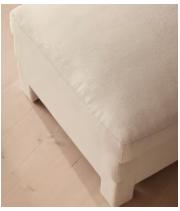

## Ashford Ottoman, Linen, Bisque

€2,100 Regular price €1,785 Member price

Supported by a beech wood frame, a large, angular silhouette is fully upholstered in natural linen.

Referencing the cosy seating areas of DUMBO House in Brooklyn, the Ashford ottoman has a plump, cushioned top upholstered in rich linen. This design perfectly co-ordinates with our Ashford sofa.

#### **Details**

Assembly required: No Composition: 100% Linen

Fabric: Linen

Frame: Beech and Engineered Hardwood

Removable cushions: No Removable legs: No Seat depth: 63.5cm Seat height: 51cm Seat width: 100cm