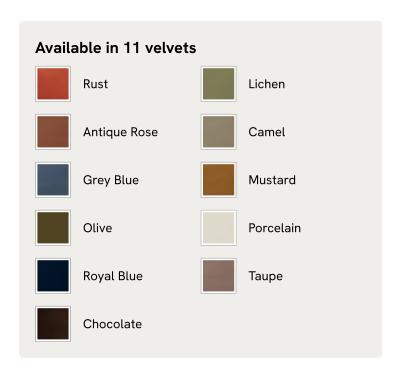

ford Ottoman, Linen, Bisque

€2,100 Regular price €1,785 Member price

Supported by a beech wood frame, a large, angular silhouette is fully upholstered in natural linen.

Referencing the cosy seating areas of DUMBO House in Brooklyn, the Ashford ottoman has a plump, cushioned top upholstered in rich linen. This design perfectly co-ordinates with our Ashford sofa.

#### **Dimensions**

**Dimensions:** H51 x W100 x D64cm / H20 x W39 x D25"

**Weight:** 30kg / 66.1lbs

Packaged dimensions: H61 x W110 x D73cm / H24 x W43.3 x D28.7"

Packaged weight: 30kg / 66.1lbs

#### **Details**

Assembly required: No Composition: 100% Linen

Fabric: Linen

Frame: Beech and Engineered Hardwood

Removable cushions: No Removable legs: No Seat depth: 63.5cm Seat height: 51cm Seat width: 100cm

### SOHO HOME