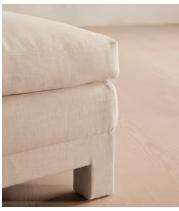

## Ashford Ottoman, Linen, Bisque

€2,100 Regular price €1,785 Member price

Supported by a beech wood frame, a large, angular silhouette is fully upholstered in natural linen.

Referencing the cosy seating areas of DUMBO House in Brooklyn, the Ashford ottoman has a plump, cushioned top upholstered in rich linen. This design perfectly co-ordinates with our Ashford sofa.

#### **Details**

Assembly required: No Composition: 100% Linen

Fabric: Linen

Frame: Beech and Engineered Hardwood

Removable cushions: No Removable legs: No Seat depth: 63.5cm Seat height: 51cm Seat width: 100cm