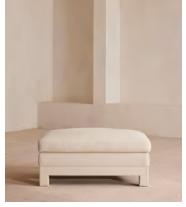

## Ashford Ottoman, Linen, Bisque

€2,100 Regular price €1,785 Member price

Supported by a beech wood frame, a large, angular silhouette is fully upholstered in natural linen.

Referencing the cosy seating areas of DUMBO House in Brooklyn, the Ashford ottoman has a plump, cushioned top upholstered in rich linen. This design perfectly co-ordinates with our Ashford sofa.