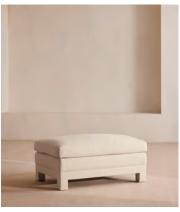

## Ashford Ottoman, Linen, Bisque

€2,100 Regular price €1,785 Member price

Supported by a beech wood frame, a large, angular silhouette is fully upholstered in natural linen.

Referencing the cosy seating areas of DUMBO House in Brooklyn, the Ashford ottoman has a plump, cushioned top upholstered in rich linen. This design perfectly co-ordinates with our Ashford sofa.