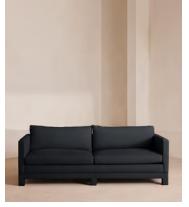

# Ashford Three Seater Sofa, Linen, Indigo

€5,500 Regular price €4,675 Member price

Our versatile Ashford sofa is made to suit a variety of living room interiors. Referencing the cosy seating areas of DUMBO House in Brooklyn, this three-seater style sits on beech legs and is fully upholstered in natural linen with a comfortable, deep seat that's great for kicking off your shoes and relaxing. Angular, structured arms lend a contemporary twist to this classic sofa design.

### **Dimensions**

**Dimensions:** H83 x W220 x D102cm / H33 x W87 x D40"

**Weight:** 75kg / 165.3lbs

Packaged dimensions: H75 x W230 x D110cm / H29.5 x W90.6 x D43.3"

Packaged weight: 75kg / 165.3lbs

### **Details**

Arm height: 66cm

**Assembly required**: No **Composition**: 100% Linen

Fabric: Linen

Feet: Fully upholstered beech frame

Filling: Feather and foam

Frame: Birch

Removable cushions: Yes Removable legs: No Seat depth: 69cm Seat height: 51cm