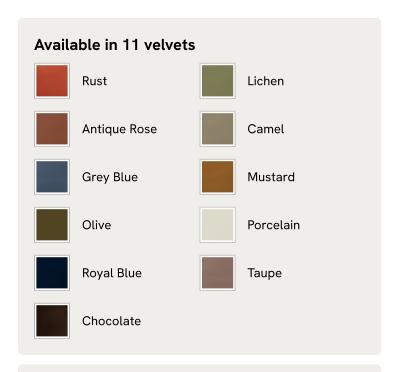

s three-seater style sits on beech legs and is fully upholstered in natural linen with a comfortable, deep seat that's great for kicking off your shoes and relaxing. Angular, structured arms lend a contemporary twist to this classic sofa design.

### **Dimensions**

**Dimensions:** H83 x W220 x D102cm / H33 x W87 x D40"

**Weight:** 75kg / 165.3lbs

Packaged dimensions: H75 x W230 x D110cm / H29.5 x W90.6 x D43.3"

Packaged weight: 75kg / 165.3lbs

### **Details**

Arm height: 66cm

**Assembly required**: No **Composition**: 100% Linen

Fabric: Linen

Feet: Fully upholstered beech frame

Filling: Feather and foam

Frame: Birch

Removable cushions: Yes Removable legs: No Seat depth: 69cm Seat height: 51cm

Seat width: 200cm

Care instructions: Professional upholstery cleaning

# SOHO HOME



### Available in 1 sizes

Three Seater Sofa  $\,$  (H83 x W220 x D102cm / H33 x W87 x D40")