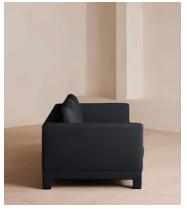

# Ashford Three Seater Sofa, Linen, Indigo

€5,500 Regular price €4,675 Member price

Our versatile Ashford sofa is made to suit a variety of living room interiors. Referencing the cosy seating areas of DUMBO House in Brooklyn, this three-seater style sits on beech legs and is fully upholstered in natural linen with a comfortable, deep seat that's great for kicking off your shoes and relaxing. Angular, structured arms lend a contemporary twist to this classic sofa design.

### **Details**

Arm height: 66cm

**Assembly required**: No **Composition**: 100% Linen

Fabric: Linen

Feet: Fully upholstered beech frame

Filling: Feather and foam

Frame: Birch

Removable cushions: Yes Removable legs: No Seat depth: 69cm Seat height: 51cm