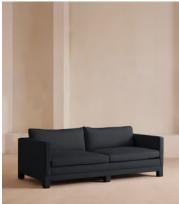

# Ashford Three Seater Sofa, Linen, Indigo

€5,500 Regular price €4,675 Member price

Our versatile Ashford sofa is made to suit a variety of living room interiors. Referencing the cosy seating areas of DUMBO House in Brooklyn, this three-seater style sits on beech legs and is fully upholstered in natural linen with a comfortable, deep seat that's great for kicking off your shoes and relaxing. Angular, structured arms lend a contemporary twist to this classic sofa design.