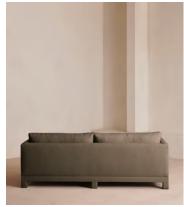

# Ashford Three Seater Sofa, Linen, Mushroom

€5,550 Regular price €4,718 Member price

Our versatile Ashford sofa is made to suit a variety of living room interiors. Referencing the cosy seating areas of DUMBO House in Brooklyn, this three-seater style sits on beech legs and is fully upholstered in natural linen with a comfortable, deep seat that's great for kicking off your shoes and relaxing. Angular, structured arms lend a contemporary twist to this classic sofa design.