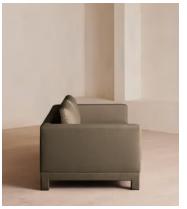

# Ashford Three Seater Sofa, Linen, Mushroom

€5,550 Regular price €4,718 Member price

Our versatile Ashford sofa is made to suit a variety of living room interiors. Referencing the cosy seating areas of DUMBO House in Brooklyn, this three-seater style sits on beech legs and is fully upholstered in natural linen with a comfortable, deep seat that's great for kicking off your shoes and relaxing. Angular, structured arms lend a contemporary twist to this classic sofa design.