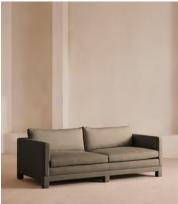

# Ashford Three Seater Sofa, Linen, Mushroom

€5,550 Regular price €4,718 Member price

Our versatile Ashford sofa is made to suit a variety of living room interiors. Referencing the cosy seating areas of DUMBO House in Brooklyn, this three-seater style sits on beech legs and is fully upholstered in natural linen with a comfortable, deep seat that's great for kicking off your shoes and relaxing. Angular, structured arms lend a contemporary twist to this classic sofa design.