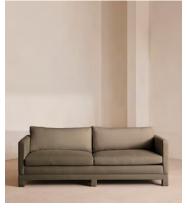

# Ashford Three Seater Sofa, Linen, Mushroom

€5,550 Regular price €4,718 Member price

Our versatile Ashford sofa is made to suit a variety of living room interiors. Referencing the cosy seating areas of DUMBO House in Brooklyn, this three-seater style sits on beech legs and is fully upholstered in natural linen with a comfortable, deep seat that's great for kicking off your shoes and relaxing. Angular, structured arms lend a contemporary twist to this classic sofa design.