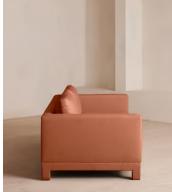

# Ashford Three Seater Sofa, Linen, Antique Rose

€5,550 Regular price €4,718 Member price

An angular, three-seater silhouette with deep, linen-wrapped cushions primed for comfort.

Characterised by angular arms and deep, comfortable seats, the Ashford sofa references the seating styles seen throughout Brooklyn's DUMBO House.

#### Details

Arm height: 66cm Assembly required: No Composition: 100% Linen Fabric: Linen Feet: Fully upholstered beech frame Filling: Feather and foam Frame: Birch Removable cushions: Yes Removable legs: No Seat depth: 69cm Seat height: 51cm Seat width: 200cm Care instructions: Professional upholstery cleaning