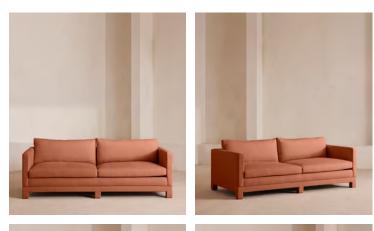

# Ashford Three Seater Sofa, Linen, Antique Rose

€5,550 Regular price €4,718 Member price

An angular, three-seater silhouette with deep, linen-wrapped cushions primed for comfort.

Characterised by angular arms and deep, comfortable seats, the Ashford sofa references the seating styles seen throughout Brooklyn's DUMBO House.

### **Dimensions**

Dimensions: H83 x W220 x D102cm / H33 x W87 x D40" Weight: 75kg / 165.3lbs Packaged dimensions: H75 x W230 x D110cm / H29.5 x W90.6 x D43.3" Packaged weight: 75kg / 165.3lbs

#### Details

Arm height: 66cm Assembly required: No Composition: 100% Linen Fabric: Linen Feet: Fully upholstered beech frame Filling: Feather and foam Frame: Birch Removable cushions: Yes Removable legs: No Seat depth: 69cm Seat height: 51cm Seat width: 200cm Care instructions: Professional upholstery cleaning