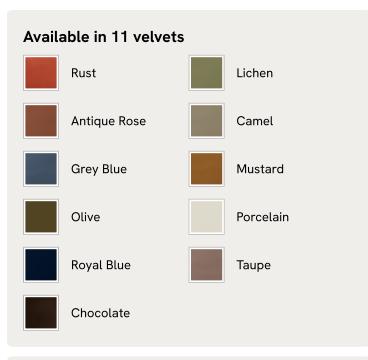

50 Regular price €4,718 Member price

An angular, three-seater silhouette with deep, linen-wrapped cushions primed for comfort.

Characterised by angular arms and deep, comfortable seats, the Ashford sofa references the seating styles seen throughout Brooklyn's DUMBO House.

### **Dimensions**

Dimensions: H83 x W220 x D102cm / H33 x W87 x D40" Weight: 75kg / 165.3lbs Packaged dimensions: H75 x W230 x D110cm / H29.5 x W90.6 x D43.3" Packaged weight: 75kg / 165.3lbs

#### Details

Arm height: 66cm Assembly required: No Composition: 100% Linen Fabric: Linen Feet: Fully upholstered beech frame Filling: Feather and foam Frame: Birch Removable cushions: Yes Removable legs: No Seat depth: 69cm Seat height: 51cm Seat width: 200cm Care instructions: Professional upholstery cleaning

## SOHO HOME



### Available in 1 sizes

Three Seater Sofa  $\,$  (H83 x W220 x D102cm / H33 x W87 x D40")