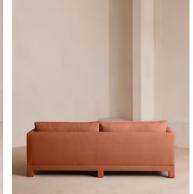

# Ashford Three Seater Sofa, Linen, Antique Rose

€5,550 Regular price €4,718 Member price

An angular, three-seater silhouette with deep, linen-wrapped cushions primed for comfort.

Characterised by angular arms and deep, comfortable seats, the Ashford sofa references the seating styles seen throughout Brooklyn's DUMBO House.

#### Details

Arm height: 66cm Assembly required: No Composition: 100% Linen Fabric: Linen Feet: Fully upholstered beech frame Filling: Feather and foam Frame: Birch Removable cushions: Yes Removable legs: No Seat depth: 69cm Seat height: 51cm Seat width: 200cm Care instructions: Professional upholstery cleaning