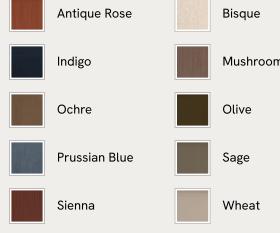

## SOHO HOME







#### Available in 10 linens





# Ashford Three Seater Sofa, Linen, Antique Rose

€5,550 Regular price €4,718 Member price

An angular, three-seater silhouette with deep, linen-wrapped cushions primed for comfort.

Characterised by angular arms and deep, comfortable seats, the Ashford sofa references the seating styles seen throughout Brooklyn's DUMBO House.

### **Dimensions**

Dimensions: H83 x W220 x D102cm / H33 x W87 x D40" Weight: 75kg / 165.3lbs Packaged dimensions: H75 x W230 x D110cm / H29.5 x W90.6 x D43.3" Packaged weight: 75kg / 165.3lbs

#### Details

Arm height: 66cm Assembly required: No Composition: 100% Linen Fabric: Linen Feet: Fully upholstered beech frame Filling: Feather and foam Frame: Birch Removable cushions: Yes Removable legs: No Seat depth: 69cm Seat height: 51cm Seat width: 200cm Care inst