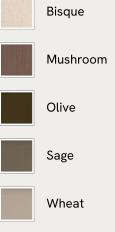

## SOHO HOME







#### Available in 10 linens





# Ashford Three Seater Sofa, Linen, Antique Rose

€5,550 Regular price €4,718 Member price

An angular, three-seater silhouette with deep, linen-wrapped cushions primed for comfort.

Characterised by angular arms and deep, comfortable seats, the Ashford sofa references the seating styles seen throughout Brooklyn's DUMBO House.

### **Dimensions**

Dimensions: H83 x W220 x D102cm / H33 x W87 x D40" Weight: 75kg / 165.3lbs Packaged dimensions: H75 x W230 x D110cm / H29.5 x W90.6 x D43.3" Packaged weight: 75kg / 165.3lbs

#### Details

Arm height: 66cm Assembly required: No Composition: 100% Linen Fabric: Linen Feet: Fully upholstered beech frame Filling: Feather and foam Frame: Birch Removable cushions: Yes Removable legs: No Seat depth: 69cm Seat height: 51cm Seat width: 200cm Care instru