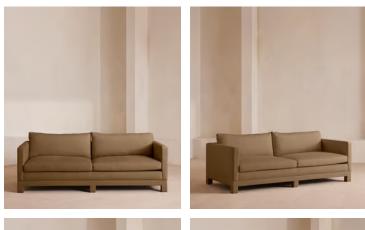

# Ashford Three Seater Sofa, Linen, Ochre

€5,500 Regular price €4,675 Member price

Our versatile Ashford sofa is made to suit a variety of living room interiors. Referencing the cosy seating areas of DUMBO House in Brooklyn, this three-seater style sits on beech legs and is fully upholstered in natural linen with a comfortable, deep seat that's great for kicking off your shoes and relaxing. Angular, structured arms lend a contemporary twist to this classic sofa design.

#### Dimensions

Dimensions: H83 x W220 x D102cm / H33 x W87 x D40" Weight: 75kg / 165.3lbs Packaged dimensions: H75 x W230 x D110cm / H29.5 x W90.6 x D43.3" Packaged weight: 75kg / 165.3lbs

#### Details

Arm height: 66cm Assembly required: No Composition: 100% Linen Fabric: Linen Feet: Fully upholstered beech frame Filling: Feather and foam Frame: Birch Removable cushions: Yes Removable legs: No Seat depth: 69cm Seat height: 51cm Seat width: 200cm Care instructions: Professional upholstery cleaning