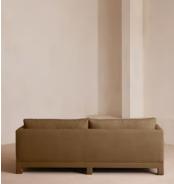

# Ashford Three Seater Sofa, Linen, Ochre

€5,500 Regular price €4,675 Member price

Our versatile Ashford sofa is made to suit a variety of living room interiors. Referencing the cosy seating areas of DUMBO House in Brooklyn, this three-seater style sits on beech legs and is fully upholstered in natural linen with a comfortable, deep seat that's great for kicking off your shoes and relaxing. Angular, structured arms lend a contemporary twist to this classic sofa design.

#### Details

Arm height: 66cm Assembly required: No Composition: 100% Linen Fabric: Linen Feet: Fully upholstered beech frame Filling: Feather and foam Frame: Birch Removable cushions: Yes Removable legs: No Seat depth: 69cm Seat height: 51cm Seat width: 200cm Care instructions: Professional upholstery cleaning