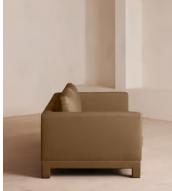

# Ashford Three Seater Sofa, Linen, Ochre

€5,500 Regular price €4,675 Member price

Our versatile Ashford sofa is made to suit a variety of living room interiors. Referencing the cosy seating areas of DUMBO House in Brooklyn, this three-seater style sits on beech legs and is fully upholstered in natural linen with a comfortable, deep seat that's great for kicking off your shoes and relaxing. Angular, structured arms lend a contemporary twist to this classic sofa design.

#### Details

Arm height: 66cm Assembly required: No Composition: 100% Linen Fabric: Linen Feet: Fully upholstered beech frame Filling: Feather and foam Frame: Birch Removable cushions: Yes Removable legs: No Seat depth: 69cm Seat height: 51cm Seat width: 200cm Care instructions: Professional upholstery cleaning