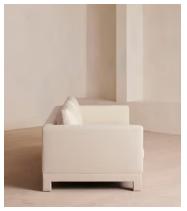

# Ashford Three Seater Sofa, Linen, Bisque

€5,550 Regular price €4,718 Member price

Our versatile Ashford sofa is made to suit a variety of living room interiors. Referencing the cosy seating areas of DUMBO House in Brooklyn, this three-seater style sits on beech legs and is fully upholstered in natural linen with a comfortable, deep seat that's great for kicking off your shoes and relaxing. Angular, structured arms lend a contemporary twist to this classic sofa design.