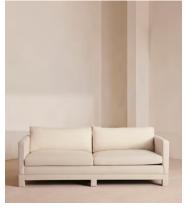

# Ashford Three Seater Sofa, Linen, Bisque

€5,550 Regular price €4,718 Member price

Our versatile Ashford sofa is made to suit a variety of living room interiors. Referencing the cosy seating areas of DUMBO House in Brooklyn, this three-seater style sits on beech legs and is fully upholstered in natural linen with a comfortable, deep seat that's great for kicking off your shoes and relaxing. Angular, structured arms lend a contemporary twist to this classic sofa design.