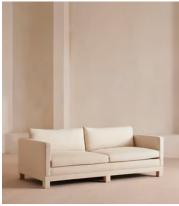

# Ashford Three Seater Sofa, Linen, Bisque

€5,550 Regular price €4,718 Member price

Our versatile Ashford sofa is made to suit a variety of living room interiors. Referencing the cosy seating areas of DUMBO House in Brooklyn, this three-seater style sits on beech legs and is fully upholstered in natural linen with a comfortable, deep seat that's great for kicking off your shoes and relaxing. Angular, structured arms lend a contemporary twist to this classic sofa design.