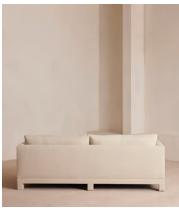

# Ashford Three Seater Sofa, Linen, Bisque

€5,550 Regular price €4,718 Member price

Our versatile Ashford sofa is made to suit a variety of living room interiors. Referencing the cosy seating areas of DUMBO House in Brooklyn, this three-seater style sits on beech legs and is fully upholstered in natural linen with a comfortable, deep seat that's great for kicking off your shoes and relaxing. Angular, structured arms lend a contemporary twist to this classic sofa design.