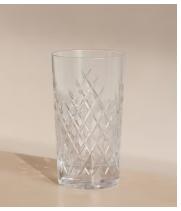

Used in all of the Houses, our Barwell crystal remains a timeless firm favourite to add to your own collection.

Ensure a fully stocked bar cart for the hosting season with our Cocktail Party Essentials. Included are three four-piece sets across the Barwell range - Champagne Coupes, and Highball and Rocks glasses - to raise a toast with guests the Soho House way.