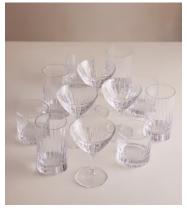

## Roebling Cocktail Party Essentials

€620 Regular price €527 Member price

Designed exclusively for DUMBO House, the Roebling collection is a fitting tribute to John Augustus Roebling, the civil engineer who designed and built Brooklyn Bridge. Handcrafted from a weighty crystal, each piece has been intricately cut with straight lines echoing the cables that suspend above this historical landmark. Hand-finished and polished for extra brilliance, this collection will become a cherished part of your at-home bar for relaxed entertaining.

Ensure a fully stocked bar cart for the hosting season with our Cocktail Party Essentials. Included are three four-piece sets across the Roebling range - Champagne Coupes, and Highball and Rocks glasses - to raise a toast with guests the Soho House way.