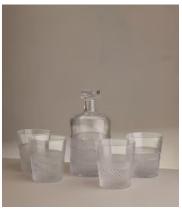

## Huxley Crystal Ultimate Whisky Collection

€580 Regular price €493 Member price

Our Huxley crystal glassware has been crafted to elevate your drinking experience. The intricate design is inspired by Little House Mayfair as well as classic Regency-era design, with attention spent on every piece by a set of skilled craftspeople in Slovenia. Each glass is cut, polished and finished by hand to achieve brilliant clarity and sparkle, with a satisfying weighty feel.