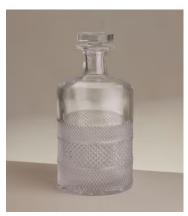

## Huxley Crystal Ultimate Whisky Collection

€580 Regular price €493 Member price

Our Huxley crystal glassware has been crafted to elevate your drinking experience. The intricate design is inspired by Little House Mayfair as well as classic Regency-era design, with attention spent on every piece by a set of skilled craftspeople in Slovenia. Each glass is cut, polished and finished by hand to achieve brilliant clarity and sparkle, with a satisfying weighty feel.