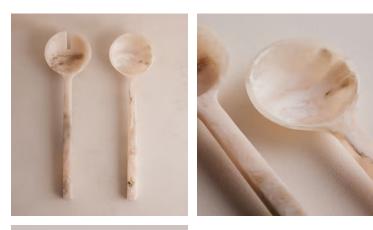

## Henrietta Resin Salad Servers, White, Set of Two

€59 Regular price€50 Member price

Serve salads the Soho House way with our Henrietta servers, inspired by 180 House. Sculpted from white resin with an iridescent finish, no two are the same due to the natural variations of the material, making them a unique addition to your serveware collection.