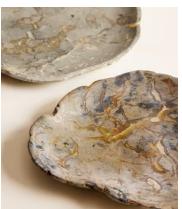

## Jasper Stone Dish, Large

€255 Regular price

€217 Member price

This decorative bowl has been hand carved from Jasper stone, sourced from West Java in Indonesia. Distinctive veining and tones of dark green, brown and blue reference the earthy hues, as well as the natural finishes seen in Soho Roc House with a unique, organic shape. Place on any bookshelf, mantelpiece or side table to elevate with sculptural, artistic detail.