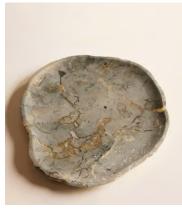

## Jasper Stone Dish, Large

€255 Regular price

€217 Member price

This decorative bowl has been hand carved from Jasper stone, sourced from West Java in Indonesia. Distinctive veining and tones of dark green, brown and blue reference the earthy hues, as well as the natural finishes seen in Soho Roc House with a unique, organic shape. Place on any bookshelf, mantelpiece or side table to elevate with sculptural, artistic detail.