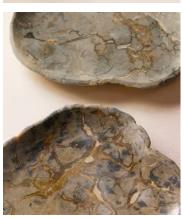

## Jasper Stone Dish, Large

€255 Regular price

€217 Member price

This decorative bowl has been hand carved from Jasper stone, sourced from West Java in Indonesia. Distinctive veining and tones of dark green, brown and blue reference the earthy hues, as well as the natural finishes seen in Soho Roc House with a unique, organic shape. Place on any bookshelf, mantelpiece or side table to elevate with sculptural, artistic detail.