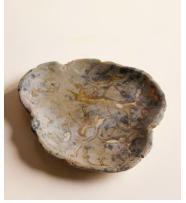

## Jasper Stone Dish, Large

€255 Regular price

€217 Member price

This decorative bowl has been hand carved from Jasper stone, sourced from West Java in Indonesia. Distinctive veining and tones of dark green, brown and blue reference the earthy hues, as well as the natural finishes seen in Soho Roc House with a unique, organic shape. Place on any bookshelf, mantelpiece or side table to elevate with sculptural, artistic detail.