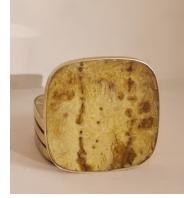

## Bodiam Resin & Brass Coasters, Set of Four

€155 Regular price €132 Member price

Inspired by the 1940s interiors seen throughout Little House Balham, our Bodiam coasters have been expertly hand-poured in India using resin with each coaster bearing a unique finish to the next. Brass edging adds a polished and vintage-inspired touch.