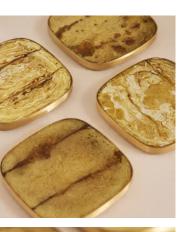

## Bodiam Resin & Brass Coasters, Set of Four

€155 Regular price €132 Member price

Inspired by the 1940s interiors seen throughout Little House Balham, our Bodiam coasters have been expertly hand-poured in India using resin with each coaster bearing a unique finish to the next. Brass edging adds a polished and vintage-inspired touch.