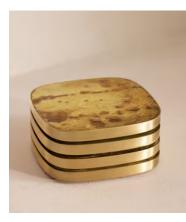

## Bodiam Resin & Brass Coasters, Set of Four

€155 Regular price €132 Member price

Inspired by the 1940s interiors seen throughout Little House Balham, our Bodiam coasters have been expertly hand-poured in India using resin with each coaster bearing a unique finish to the next. Brass edging adds a polished and vintage-inspired touch.