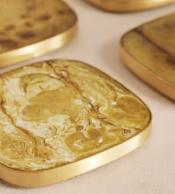

## Bodiam Resin & Brass Coasters, Set of Four

€155 Regular price €132 Member price

Inspired by the 1940s interiors seen throughout Little House Balham, our Bodiam coasters have been expertly hand-poured in India using resin with each coaster bearing a unique finish to the next. Brass edging adds a polished and vintage-inspired touch.