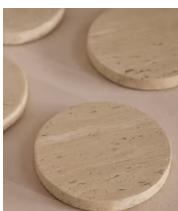

## Baylis Travertine Coasters, Set of Four with Holder

€105 Regular price €89 Member price

Inspired by the textures and tones that run through Soho House Nashville, our Baylis coasters combine travertine stone with a smooth walnut-stained holder for a play on textures. Handcrafted in India by skilled artisans, use to display on your coffee table or dining table. Each one features protective feet on the base to avoid scratching natural surfaces such as glass or wood.

## **Details**

Assembly required: No

Composition: Mango Wood & Travertine

Dishwasher safe: No

Material: Mango Wood & Travertine

Microwave safe: no

Oven safe: no

Care instructions: Clean With Soft Damp Cloth