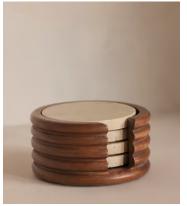

## Baylis Travertine Coasters, Set of Four with Holder

€105 Regular price €89 Member price

Inspired by the textures and tones that run through Soho House Nashville, our Baylis coasters combine travertine stone with a smooth walnut-stained holder for a play on textures. Handcrafted in India by skilled artisans, use to display on your coffee table or dining table. Each one features protective feet on the base to avoid scratching natural surfaces such as glass or wood.

## **Details**

Assembly required: No

Composition: Mango Wood & Travertine

Dishwasher safe: No

Material: Mango Wood & Travertine

Microwave safe: no

Oven safe: no

Care instructions: Clean With Soft Damp Cloth