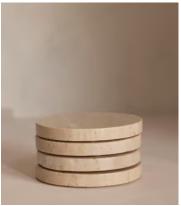

## Baylis Travertine Coasters, Set of Four with Holder

€105 Regular price €89 Member price

Inspired by the textures and tones that run through Soho House Nashville, our Baylis coasters combine travertine stone with a smooth walnut-stained holder for a play on textures. Handcrafted in India by skilled artisans, use to display on your coffee table or dining table. Each one features protective feet on the base to avoid scratching natural surfaces such as glass or wood.

## **Details**

Assembly required: No

Composition: Mango Wood & Travertine

Dishwasher safe: No

Material: Mango Wood & Travertine

Microwave safe: no

Oven safe: no

Care instructions: Clean With Soft Damp Cloth