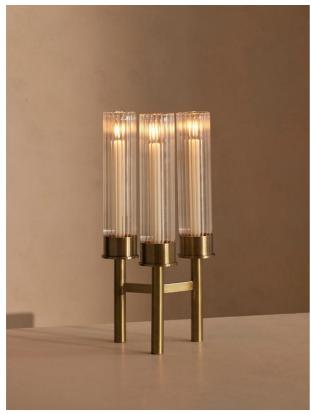

### Product details

Create extra ambience outside with our Catcliffe Candelabra. The contemporary design features a cluster of three ridged, borasilicate glass tubes to hold each candle, set on a brass base. Inspired by the vintage interiors of DUMBO House, line them up in multiple arrangements down the centre of the table for dramatic, twilight dining.