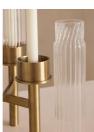

### Product details

Create extra ambience outside with our Catcliffe Candelabra. The contemporary design features a cluster of three ridged, borasilicate glass tubes to hold each candle, set on a brass base. Inspired by the vintage interiors of DUMBO House, line them up in multiple arrangements down the centre of the table for dramatic, twilight dining.