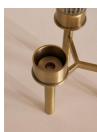

### Product details

Create extra ambience outside with our Catcliffe Candelabra. The contemporary design features a cluster of three ridged, borasilicate glass tubes to hold each candle, set on a brass base. Inspired by the vintage interiors of DUMBO House, line them up in multiple arrangements down the centre of the table for dramatic, twilight dining.