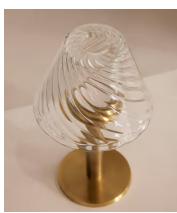

## Rotherwick Tealight Holder

€105 Regular price €89 Member price

Our Rotherwick tealight holder creates an ambient glow for outdoor entertaining. The unique design features a textured glass lampshape and brass base, echoing the vintage interiors of DUMBO House, while emitting a diffused light. Line up multiple arrangements down the centre of the table for dramatic, twilight dining.