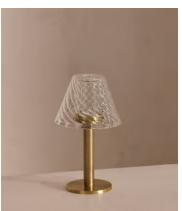

## Rotherwick Tealight Holder

€105 Regular price €89 Member price

Our Rotherwick tealight holder creates an ambient glow for outdoor entertaining. The unique design features a textured glass lampshape and brass base, echoing the vintage interiors of DUMBO House, while emitting a diffused light. Line up multiple arrangements down the centre of the table for dramatic, twilight dining.