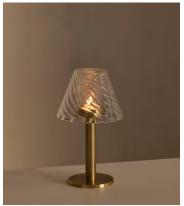

## Rotherwick Tealight Holder

€105 Regular price €89 Member price

Our Rotherwick tealight holder creates an ambient glow for outdoor entertaining. The unique design features a textured glass lampshape and brass base, echoing the vintage interiors of DUMBO House, while emitting a diffused light. Line up multiple arrangements down the centre of the table for dramatic, twilight dining.