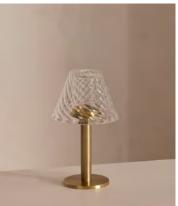

## Rotherwick Tealight Holder

€105 Regular price €89 Member price

Our Rotherwick tealight holder creates an ambient glow for outdoor entertaining. The unique design features a textured glass lampshape and brass base, echoing the vintage interiors of DUMBO House, while emitting a diffused light. Line up multiple arrangements down the centre of the table for dramatic, twilight dining.