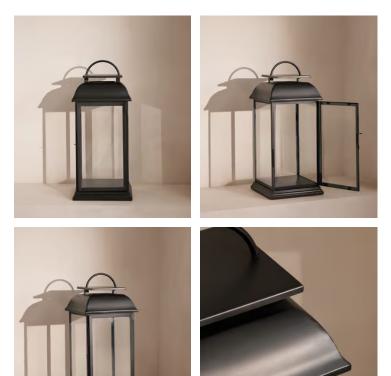

## Fulton Lantern

€425 Regular price €361 Member price

Our Fulton lantern creates an ambient glow for outdoor entertaining. The classic blackened brass design adds a vintage touch, while echoing the magic of evening rooftop dining at Soho House Mumbai. A top handle allows you to place it in different areas of the garden, terrace or balcony depending on the time of day.

## Dimensions

Dimensions: H62.5 x W26.5 x D26.5cm / H24.6 x W10.4 x D10.4" Weight: 24.6063kg / 54.2lbs Packaged dimensions: H70 x W36 x D36cm / H27.6 x W14.2 x D14.2" Packaged weight: 6.36kg / 14lbs

## Details

Assembly required: No Material: Brass Care instructions: wipe with damp cloth