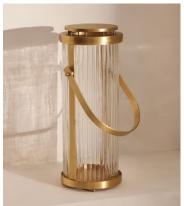

## Dalmore Lantern

€645 Regular price €548 Member price

Our Dalmore lantern creates an ambient glow for outdoor dining and entertaining. The mix of textured glass and brass accents echo the vintage interiors of DUMBO House, while emitting a diffused light. A top handle allows you to place it in different areas of the garden, terrace or balcony depending on the time of day.