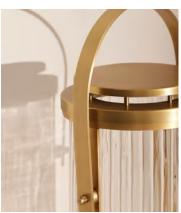

## Dalmore Lantern

€645 Regular price €548 Member price

Our Dalmore lantern creates an ambient glow for outdoor dining and entertaining. The mix of textured glass and brass accents echo the vintage interiors of DUMBO House, while emitting a diffused light. A top handle allows you to place it in different areas of the garden, terrace or balcony depending on the time of day.