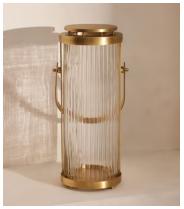

## Dalmore Lantern

€645 Regular price €548 Member price

Our Dalmore lantern creates an ambient glow for outdoor dining and entertaining. The mix of textured glass and brass accents echo the vintage interiors of DUMBO House, while emitting a diffused light. A top handle allows you to place it in different areas of the garden, terrace or balcony depending on the time of day.