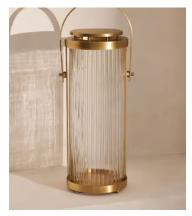

## Dalmore Lantern

€645 Regular price €548 Member price

Our Dalmore lantern creates an ambient glow for outdoor dining and entertaining. The mix of textured glass and brass accents echo the vintage interiors of DUMBO House, while emitting a diffused light. A top handle allows you to place it in different areas of the garden, terrace or balcony depending on the time of day.