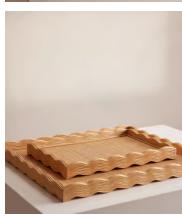

## Pangbourne Rattan Ottoman Tray, Large

€380 Regular price €323 Member price

The handwoven rattan detail of our Pangbourne tray echoes the natural artisan interiors of Soho Beach House Canouan with a playful scalloped edge. Use for serving guests their favourite cocktails or as a centrepiece on your coffee table.

## **Dimensions**

Dimensions: H7 x W78 x D68cm / H2.8 x W30.7 x D26.8"

Weight: 3.18kg / 7lbs

**Packaged dimensions:** H65 x W88 x D78cm / H25.6 x W34.6 x D30.7"

Packaged weight: 34.75kg / 76.6lbs