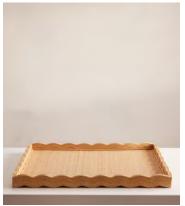

## Pangbourne Rattan Ottoman Tray, Large

€380 Regular price €323 Member price

The handwoven rattan detail of our Pangbourne tray echoes the natural artisan interiors of Soho Beach House Canouan with a playful scalloped edge. Use for serving guests their favourite cocktails or as a centrepiece on your coffee table.