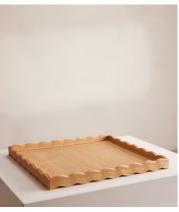

## Pangbourne Rattan Ottoman Tray, Large

€380 Regular price €323 Member price

The handwoven rattan detail of our Pangbourne tray echoes the natural artisan interiors of Soho Beach House Canouan with a playful scalloped edge. Use for serving guests their favourite cocktails or as a centrepiece on your coffee table.