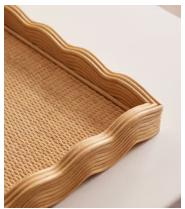

## Pangbourne Rattan Ottoman Tray, Large

€380 Regular price €323 Member price

The handwoven rattan detail of our Pangbourne tray echoes the natural artisan interiors of Soho Beach House Canouan with a playful scalloped edge. Use for serving guests their favourite cocktails or as a centrepiece on your coffee table.

## **Details**

Assembly required: No

**Material**: Rattan

Care instructions: Avoid direct exposure to sunlight. Do not place over heat or Air conditioning vents. Blot spills do not rub, with a clean white cloth. Do not use harsh chemicals. Before cleaning any part test a small spot in a hidden area