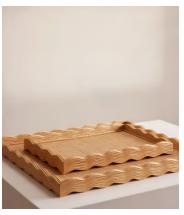

## Pangbourne Rattan Tray

€255 Regular price €217 Member price

The handwoven rattan detail of our Pangbourne tray echoes the natural artisan interiors of Soho Beach House Canouan with a playful scalloped edge. Use for serving guests their favourite cocktails or as a centrepiece on your coffee table.

## **Dimensions**

**Dimensions:** H7 x W59 x D40cm / H2.8 x W23.2 x D15.7"

**Weight:** 1.79kg / 3.9lbs

**Packaged dimensions:** H65 x W68 x D96cm / H25.6 x W26.8 x D37.8"

Packaged weight: 38.82kg / 85.6lbs