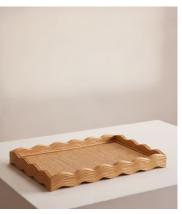

## Pangbourne Rattan Tray

€255 Regular price €217 Member price

The handwoven rattan detail of our Pangbourne tray echoes the natural artisan interiors of Soho Beach House Canouan with a playful scalloped edge. Use for serving guests their favourite cocktails or as a centrepiece on your coffee table.