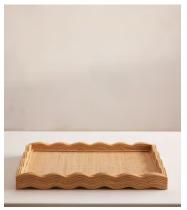

## Pangbourne Rattan Tray

€255 Regular price €217 Member price

The handwoven rattan detail of our Pangbourne tray echoes the natural artisan interiors of Soho Beach House Canouan with a playful scalloped edge. Use for serving guests their favourite cocktails or as a centrepiece on your coffee table.