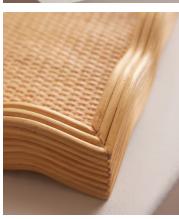

## Pangbourne Rattan Tray

€255 Regular price €217 Member price

The handwoven rattan detail of our Pangbourne tray echoes the natural artisan interiors of Soho Beach House Canouan with a playful scalloped edge. Use for serving guests their favourite cocktails or as a centrepiece on your coffee table.

## **Details**

Assembly required: No

Material: Rattan

Care instructions: Avoid direct exposure to sunlight. Do not place over heat or Air conditioning vents. Blot spills do not rub, with a clean white cloth. Do not use harsh chemicals. Before cleaning any part test a small spot in a hidden area