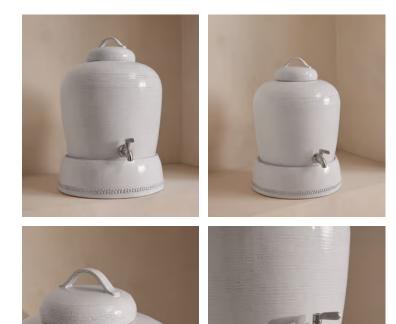

## Hillcrest Ceramic Water Dispenser

€455 Regular price €387 Member price

Crafted from robust Tuscan stoneware, our Hillcrest range is handmade in Italy by skilled craftspeople who have been producing ceramics in a village outside Florence for 40 years. Drawing on the rustic interiors at Soho Farmhouse, each piece is glazed and embellished by hand, with the individual marks of the maker adding character. This ceramic water dispenser is ideal for indoor and outdoor entertaining as a quick way to grab a refreshing drink.