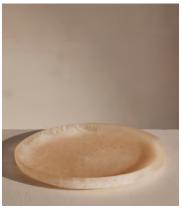

## Journet Resin Side Plate, White

€59 Regular price€50 Member price

Elevate your dining experience with our Journet side plate. Sculpted from resin with a matte finish, no two are the same due to the natural variations of the material, making this piece a unique addition to your serveware collection. A great addition for indoor and outdoor dining, while adding a touch of 180 House design to the table.