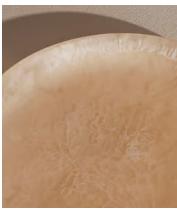

## Journet Resin Side Plate, White

€59 Regular price€50 Member price

Elevate your dining experience with our Journet side plate. Sculpted from resin with a matte finish, no two are the same due to the natural variations of the material, making this piece a unique addition to your serveware collection. A great addition for indoor and outdoor dining, while adding a touch of 180 House design to the table.