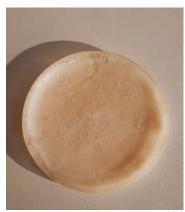

## Journet Resin Side Plate, White

€59 Regular price€50 Member price

Elevate your dining experience with our Journet side plate. Sculpted from resin with a matte finish, no two are the same due to the natural variations of the material, making this piece a unique addition to your serveware collection. A great addition for indoor and outdoor dining, while adding a touch of 180 House design to the table.