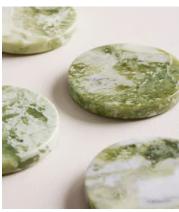

## Hanson Coaster, Apple Jade, Set of Four

€71 Regular price

€60 Member price

Referencing the marble dining finishes seen throughout Soho House Rome, our Hanson coasters have been hand-hewn in India from a weighty apple-green marble with unique variations in texture and colour. Each one features protective feet on the base to avoid scratching natural surfaces such as glass or wood.