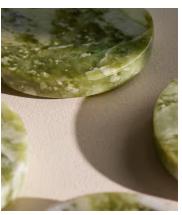

## Hanson Coaster, Apple Jade, Set of Four

€71 Regular price

€60 Member price

Referencing the marble dining finishes seen throughout Soho House Rome, our Hanson coasters have been hand-hewn in India from a weighty apple-green marble with unique variations in texture and colour. Each one features protective feet on the base to avoid scratching natural surfaces such as glass or wood.