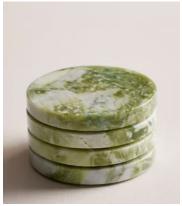

## Hanson Coaster, Apple Jade, Set of Four

€71 Regular price

€60 Member price

Referencing the marble dining finishes seen throughout Soho House Rome, our Hanson coasters have been hand-hewn in India from a weighty apple-green marble with unique variations in texture and colour. Each one features protective feet on the base to avoid scratching natural surfaces such as glass or wood.