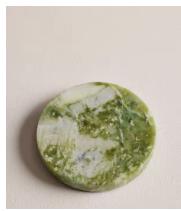

## Hanson Coaster, Apple Jade, Set of Four

€71 Regular price

€60 Member price

Referencing the marble dining finishes seen throughout Soho House Rome, our Hanson coasters have been hand-hewn in India from a weighty apple-green marble with unique variations in texture and colour. Each one features protective feet on the base to avoid scratching natural surfaces such as glass or wood.