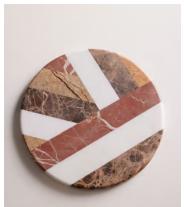

## Parfett Marble Board

€195 Regular price €166 Member price

A unique mix of our favourite marbles makes this Parfett serving board a bold centrepiece for entertaining. Deep Brown Emperador marble is contrasted with red, French gold and white marble. The variations in each section make every piece unique. Inspired by 180 House, use for displaying cakes, or cheese and bread on the kitchen island or dining table.