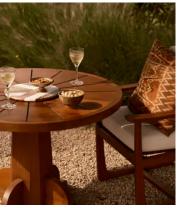

## Parfett Marble Board

€195 Regular price €166 Member price

A unique mix of our favourite marbles makes this Parfett serving board a bold centrepiece for entertaining. Deep Brown Emperador marble is contrasted with red, French gold and white marble. The variations in each section make every piece unique. Inspired by 180 House, use for displaying cakes, or cheese and bread on the kitchen island or dining table.