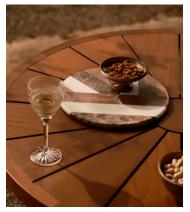

## Parfett Marble Board

€195 Regular price €166 Member price

A unique mix of our favourite marbles makes this Parfett serving board a bold centrepiece for entertaining. Deep Brown Emperador marble is contrasted with red, French gold and white marble. The variations in each section make every piece unique. Inspired by 180 House, use for displaying cakes, or cheese and bread on the kitchen island or dining table.