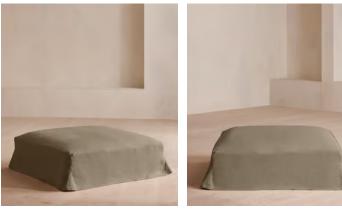

## Roma Square Ottoman, Linen, Sage, US

€1,300 Regular price €1,105 Member price

Echoing the many natural finishes in and around Soho Farmhouse, our Roma ottoman features a tailored, pure linen slip cover with a foam wrapped cushion - great for putting your feet up or as an additional seating option. Partner with the Roma loveseat and sofa to recreate our cosy, country house look.

## Dimensions

Dimensions: H39 x W99 x D99cm / H15.4 x W39 x D39" Weight: 40kg / 88.2lbs Packaged dimensions: H50 x W110 x D110cm / H19.7 x W43.3 x D43.3" Packaged weight: 40kg / 88.2lbs