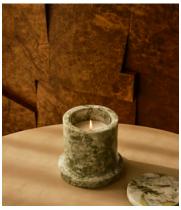

## Sicilian Thyme Apple Jade Marble Candle 250g

€195 Regular price €166 Member price

A fresh, herbal scent gives way to a warm, woody base to take you from day to night.

Green, zesty top notes of lemon and thyme give way to a sweet, woody heart and warm amber base for this home fragrance. The vegan-friendly wax is hand-poured into an Apple Jade marble vessel that can be reused or refilled with any of our borosilicate glass candles.

Top notes: Lemon and thyme, Heart notes: Red fruits, fig and soft woods, Base notes: Amber.

Burn time: Up to 80 hours.