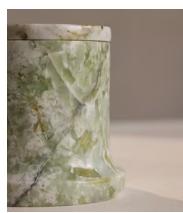

## Sicilian Thyme Apple Jade Marble Candle 250g

€195 Regular price €166 Member price

A fresh, herbal scent gives way to a warm, woody base to take you from day to night.

Green, zesty top notes of lemon and thyme give way to a sweet, woody heart and warm amber base for this home fragrance. The vegan-friendly wax is hand-poured into an Apple Jade marble vessel that can be reused or refilled with any of our borosilicate glass candles.