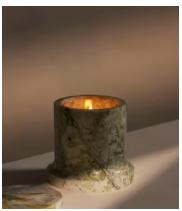

## Sicilian Thyme Apple Jade Marble Candle 250g

€195 Regular price €166 Member price

A fresh, herbal scent gives way to a warm, woody base to take you from day to night.

Green, zesty top notes of lemon and thyme give way to a sweet, woody heart and warm amber base for this home fragrance. The vegan-friendly wax is hand-poured into an Apple Jade marble vessel that can be reused or refilled with any of our borosilicate glass candles.

Top notes: Lemon and thyme, Heart notes: Red fruits, fig and soft woods, Base notes: Amber.

Burn time: Up to 80 hours.