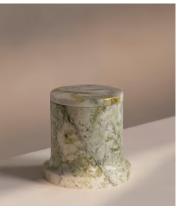

## Sicilian Thyme Apple Jade Marble Candle 250g

€195 Regular price €166 Member price

A fresh, herbal scent gives way to a warm, woody base to take you from day to night.

Green, zesty top notes of lemon and thyme give way to a sweet, woody heart and warm amber base for this home fragrance. The vegan-friendly wax is hand-poured into an Apple Jade marble vessel that can be reused or refilled with any of our borosilicate glass candles.

## **Dimensions**

**Dimensions:** H12 x W12 x D12cm / H5 x W5 x D5"

Weight: 2kg / 4.4lbs