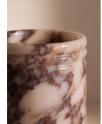

#### Product details

This wine cooler is crafted from black and white marble sourced from Italy.

Inspired by the interiors of Soho House Rome, the Palazzo wine cooler is made from Italian-sourced Calacatta Viola marble. Natural variances in the stone's colouring mean that no two pieces are exactly alike.