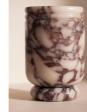

#### Product details

This wine cooler is crafted from black and white marble sourced from Italy.

Inspired by the interiors of Soho House Rome, the Palazzo wine cooler is made from Italian-sourced Calacatta Viola marble. Natural variances in the stone's colouring mean that no two pieces are exactly alike.