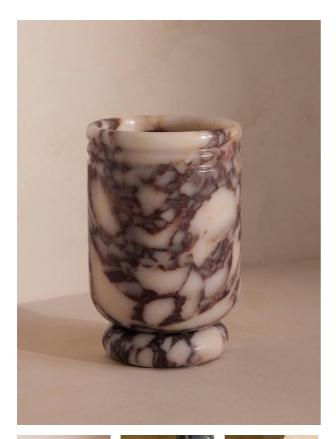

# Palazzo Wine Cooler, Calacatta Viola

€385 Regular

€327 Membership

#### Product details

This wine cooler is crafted from black and white marble sourced from Italy.

Inspired by the interiors of Soho House Rome, the Palazzo wine cooler is made from Italian-sourced Calacatta Viola marble. Natural variances in the stone's colouring mean that no two pieces are exactly alike.