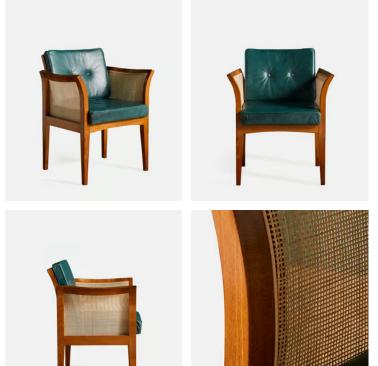

## Willow Dining Chair, Green Leather

 €1,700
 €840
 Regular price

 €1,445
 €672
 Member price

The Willow Chair is a mainstay in our Houses all over the world, from Soho Warehouse in Downtown LA, to our original House on London's Greek Street. Handmade in Italy from solid beech wood, it has a plush velvet seat and curved cane wings that make it a comfortable dining or occasional chair.

## Dimensions

Dimensions: H74.5 x W50 x D62cm / H29.3 x W19.7 x D24.4" Weight: 12kg / 26.5lbs

## Details

Seat Height: 51cm Seat Depth: 38cm Back Height: 41cm Arm Height: 64cm Arm Width: 71cm Distance Between Arms: 66cm Leg Height: 38cm Frame: Wood Seat: Leather Care Instructions: Professional upholstery cleaner only