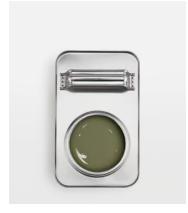

Try a Lick x Soho House paint sample, created with a peel-and-stick formula to allow you to try each colour out on different walls, in different lights, without leaving any marks.

Lifestyle image for colour reference only, painted using matt finish.