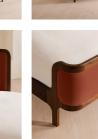

## Product details

Our Belsa bed creates an enveloping feel with a wraparound headboard and footboard in solid oak and rich velvet upholstery. Taking cues from the mid-century-style beds at White City House, layer with a mix of textiles for a cosy and inviting set-up.

- · Available in all sizes
- Solid oak frame
- · Wraparound headboard and footboard
- · Rich velvet upholstery
- $\cdot\,$  Pair with our Hypnos Woolsleeper Pillow Top Mattress
- · Inspired by White City House