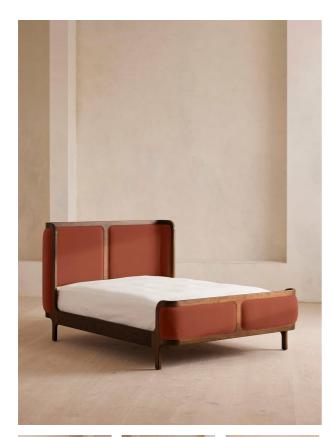

# Belsa Bed, Emperor, Velvet, Rust

## Product details

Our Belsa bed creates an enveloping feel with a wraparound headboard and footboard in solid oak and rich velvet upholstery. Taking cues from the mid-century-style beds at White City House, layer with a mix of textiles for a cosy and inviting set-up.

- · Available in all sizes
- Solid oak frame
- · Wraparound headboard and footboard
- · Rich velvet upholstery
- $\cdot\,$  Pair with our Hypnos Woolsleeper Pillow Top Mattress
- · Inspired by White City House

### Dimensions

Product dimensions: H110 x W211.4 x D212.9cm / H43.3 x W83.2 x D83.8"

Product weight: 67kg / 147.7lbs

Number of boxes: 3

/products/belsa-bed/79980644 - SKU: 79980644