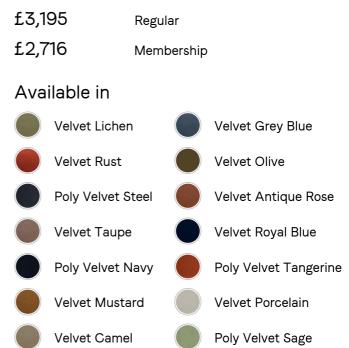

# SOHO HOME







# Belsa Bed, Emperor, Velvet, Rust



#### Sizes

King, Emperor, Super King, Double

## Product details

Our Belsa bed creates an enveloping feel with a wraparound headboard and footboard in solid oak and rich velvet upholstery. Taking cues from the mid-century-style beds at White City House, layer with a mix of textiles for a cosy and inviting set-up.

- · Available in all sizes
- Solid oak frame
- · Wraparound headboard and footboard
- · Rich velvet upholstery
- $\cdot\,$  Pair with our Hypnos Woolsleeper Pillow Top Mattress
- · Inspired by White City House

### Dimensions

Product dimensions: H110 x W211.4 x D212.9cm / H43.3 x W83.2 x D83.8"

Product weight: 67kg / 147.7lbs

Number of boxes: 3

/products/belsa-bed/79980644 - SKU: 79980644

### Details

Assembly required: Yes Care instructions: Dust often using a clean, so