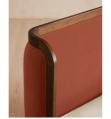

## Product details

Our Belsa bed creates an enveloping feel with a wraparound headboard and footboard in solid oak and rich velvet upholstery. Taking cues from the mid-century-style beds at White City House, layer with a mix of textiles for a cosy and inviting set-up.

- · Available in all sizes
- Solid oak frame
- · Wraparound headboard and footboard
- · Rich velvet upholstery
- $\cdot\,$  Pair with our Hypnos Woolsleeper Pillow Top Mattress
- · Inspired by White City House